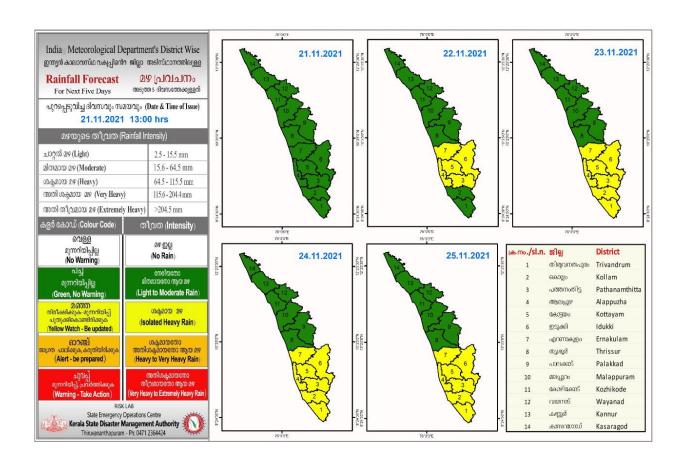

## **RAINFALL**



## **KSEB RESERVOIR STATISTICS**

അലേർട്ട് നിലനിൽക്കുന്ന കേരളത്തിലെ പ്രധാന അണക്കെട്ടുകളിലെ (KSEB) ദിവസേനയുള്ള ജലനിരപ്പ് സംബന്ധിച്ചുള്ള വിവരം 21/11/2021, 01.00 PM

Daily Water Levels Details of Main Power Generation Dams with Alert (KSEB) in Kerala

| No.mo. | Reservoir<br>അണമെട്ട്                                    | District<br>ബില്ല                                                                                                            | നിലവിലെ<br>ജലനിരപ്പ്<br>Water Level as on<br>date (m/ft) | Colour Code<br>(Todays Alert) | പുറത്ത് വിടുന്ന വെള്ളം<br>Spill (cumecs) |  |  |
|--------|----------------------------------------------------------|------------------------------------------------------------------------------------------------------------------------------|----------------