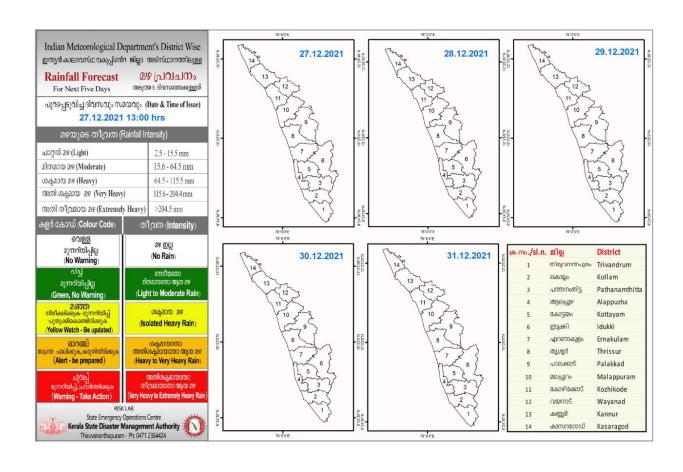

### **RAINFALL**



## **KSEB RESERVOIR STATISTICS**

അലേർട്ട് നിലനിൽക്കുന്ന കേരളത്തിലെ പ്രധാന അണക്കെട്ടുകളിലെ (KSEB) ദിവസേനയുള്ള ജലനിരപ്പ് സംബന്ധിച്ചുള്ള വിവരം 27/12/2021, 11.00 AM

Daily Water Levels Details of Main Power Generation Dams with Alert (KSEB) in Kerala

| No.mo.        | Reservoir<br>അണക്കെട്ട്        | District<br>돼요                                                                                                             | നിലവിലെ<br>ജലനിരപ്പ്<br>Water Level as on<br>date (m/ft) | Colour Code<br>(Todays Alert) | പുറത്ത് വിടുന്ന വെള്ളം<br>Spill (cumecs) |  |  |
|---------------|--------------------------------|----------------------------------------------------------------------------------------------------------------------------|----------------------------------------------------------