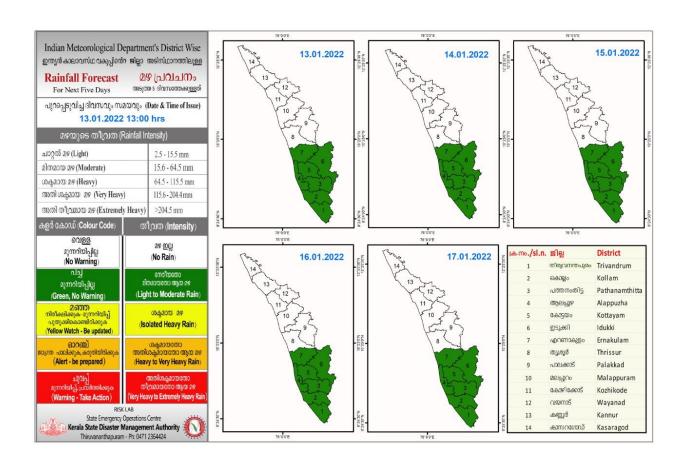

## **RAINFALL**



## **KSEB RESERVOIR STATISTICS**

അലേർട്ട് നിലനിൽക്കുന്ന കേരളത്തിലെ പ്രധാന അണക്കെട്ടുകളിലെ (KSEB) ദിവസേനയുള്ള ജലനിരപ്പ് സംബന്ധിച്ചുള്ള വിവരം 13/01/2022, 11.00 AM

Daily Water Levels Details of Main Power Generation Dams with Alert (KSEB) in Kerala

| No.mo.           | Reservoir<br>അണക്കെട്ട്        | District<br>ਲੀਦੂ                                                                                                           | നിലവിലെ<br>ജലനിരപ്പ്<br>Water Level as on<br>date (m/ft) | Colour Code<br>(Todays Alert)      | പുറത്ത് വിടുന്ന വെള്ളം<br>Spill (cumecs) |  |  |
|------------------|--------------------------------|----------------------------------------------------------------------------------------------------------------------------|-----------------------------------------------