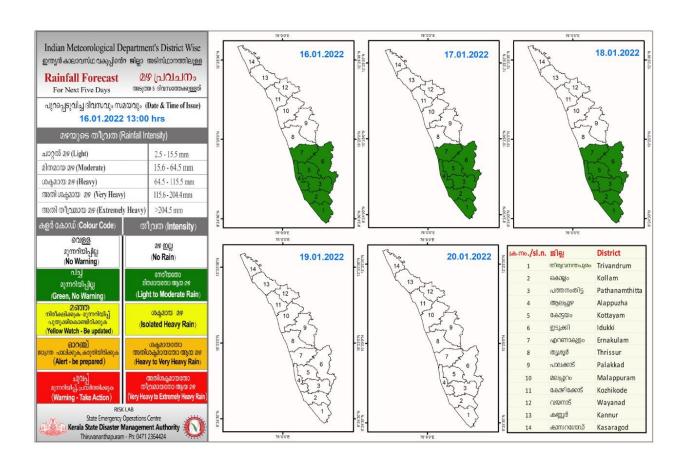

## **RAINFALL**



## **KSEB RESERVOIR STATISTICS**

അലേർട്ട് നിലനിൽക്കുന്ന കേരളത്തിലെ പ്രധാന അണക്കെട്ടുകളിലെ (KSEB) ദിവസേനയുള്ള ജലനിരപ്പ് സംബന്ധിച്ചുള്ള വിവരം 16/01/2022, 11.00 AM

Daily Water Levels Details of Main Power Generation Dams with Alert (KSEB) in Kerala

| Reservoir<br>അണക്കെട്ട്                           | District<br>떼잍                                                                                                                                                                                     | നിലവിലെ<br>ജലനിമപ്പ്<br>Water Level as on