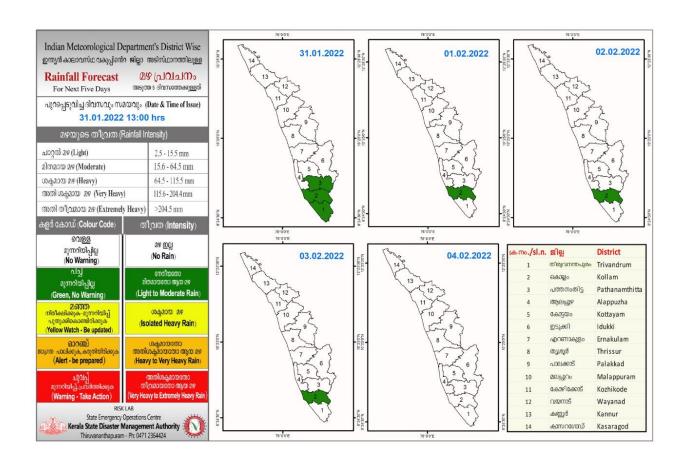

## **RAINFALL**



## **KSEB RESERVOIR STATISTICS**

അലേർട്ട് നിലനിൽക്കുന്ന കേരളത്തിലെ പ്രധാന അണക്കെട്ടുകളിലെ (KSEB) ദിവസേനയുള്ള ജലനിരപ്പ് സംബന്ധിച്ചുള്ള വിവരം 31/01/2022, 11.00 AM

Daily Water Levels Details of Main Power Generation Dams with Alert (KSEB) in Kerala

| No.me.                      | Reservoir<br>അണക്കെട്ട്        | District<br>ബില്ല                                                                                                          | നിലവിലെ<br>ജലനിരപ്പ്<br>Water Level as on<br>date (m/ft) | Colour Code<br>(Todays Alert) | പുറത്ത് വിടുന്ന വെള്ളം<br>Spill (cumecs) |  |  |
|-----------------------------|--------------------------------|----------------------------------------------------------------------------------------------------------------------------|------------------------------