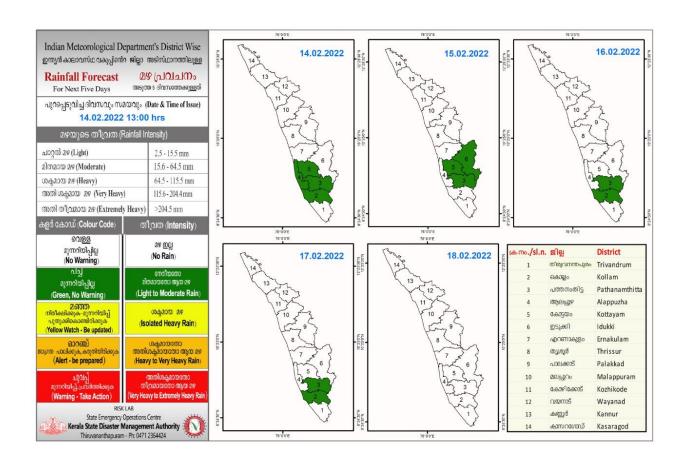

## **RAINFALL**



## **KSEB RESERVOIR STATISTICS**

അലേർട്ട് നിലനിൽക്കുന്ന കേരളത്തിലെ പ്രധാന അണക്കെട്ടുകളിലെ (KSEB) ദിവസേനയുള്ള ജലനിരപ്പ് സംബന്ധിച്ചുള്ള വിവരം 14/02/2022, 11.00 AM

Daily Water Levels Details of Main Power Generation Dams with Alert (KSEB) in Kerala

| 63%                            |                                                                                                                          |                                                                                                                                                                             |