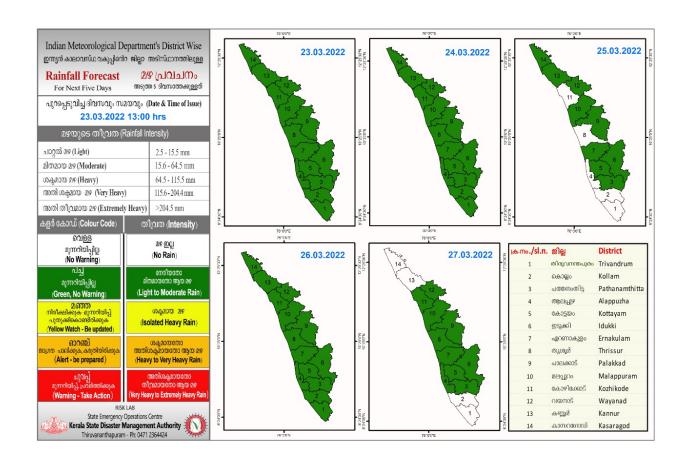

### **RAINFALL**



# **KSEB RESERVOIR STATISTICS**

# അലേർട്ട് നിലനിൽക്കുന്ന കേരളത്തിലെ പ്രധാന അണക്കെട്ടുകളിലെ (KSEB) ദിവസേനയുള്ള ജലനിരപ്പ് സംബന്ധിച്ചുള്ള വിവരം 23/03/2022, 11.00 AM

#### Daily Water Levels Details of Main Power Generation Dams with Alert (KSEB) in Kerala

| No.<br>Mo. | Reservoir<br>അണക്കെട്ട്                                  | District<br>ജില്ല                                                                                                            | ന്നിലവിലെ<br>ജലന്നിരപ്പ്<br>Water Level as<br>on date (m/ft) | Colour Code<br>(Todays Alert) | പുറത്ത് വിടുന്ന<br>വെള്ളം<br>Spill (cumecs) |  |  |
|------------|----------------------------------------------------------|--------------------------------------------------------------------------------------------------------------------------