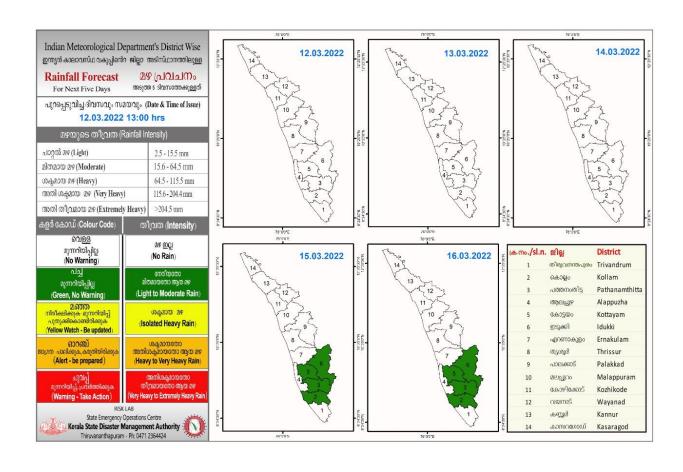

### **RAINFALL**



# **KSEB RESERVOIR STATISTICS**

## അലേർട്ട് നിലനിൽക്കുന്ന കേരളത്തിലെ പ്രധാന അണക്കെട്ടുകളിലെ (KSEB) ദിവസേനയുള്ള ജലനിരപ്പ് സംബന്ധിച്ചുള്ള വിവരം 12/03/2022, 11.00 AM

#### Daily Water Levels Details of Main Power Generation Dams with Alert (KSEB) in Kerala

| No.<br>Mo.                                                                                                                             | Reservoir<br>അണക്കെട്ട് | District<br>뾔딡                               | നിലവിലെ<br>ജലനിരപ്പ്<br>Water Level as<br>on date (m/ft) | Colour Code<br>(Todays Alert) | പുറത്ത് വിടുന്ന<br>വെള്ളം<br>Spill (cumecs) |  |
|----------------------------------------------------------------------------------------------------------------------------------------|-------------------------|--------------------------