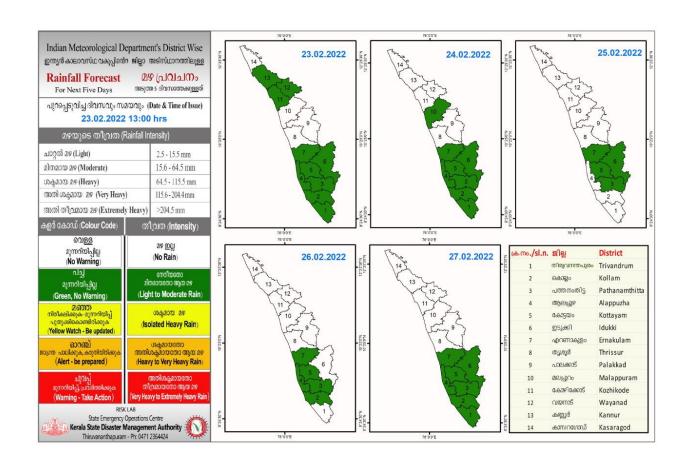

#### **RAINFALL**



## **KSEB RESERVOIR STATISTICS**

| അലേർട്ട് നിലനിൽക്കുന്ന കേരളത്തിലെ പ്രധാന അണക്കെട്ടുകളിലെ (KSEB) ദിവസേനയുള്ള ജലനിരപ്പ് സംബന്ധിച്ചു | ള്ള വിവരം |
|---------------------------------------------------------------------------------------------------|-----------|
| 23/02/2022, 11.00 AM                                                                              |           |

Daily Water Levels Details of Main Power Generation Dams with Alert (KSEB) in Kerala

| No.mo. | Reservoir<br>അണക്കെട്ട്     | District<br>ജില്ല                                                                                            | നിലവിലെ<br>ജലനിരപ്പ്<br>Water Level as on<br>date (m/ft) | Colour Code<br>(Todays Alert) | പുറത്ത് വിടുന്ന വെള്ളം<br>Spill (cumecs) |  |
|--------|-----------------------------|------