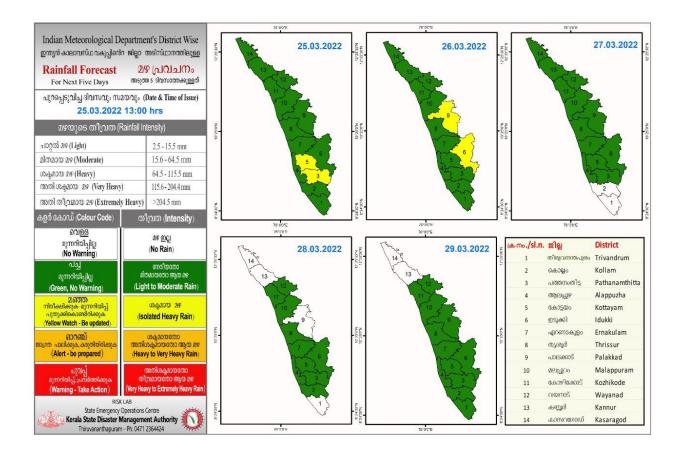

## RAINFALL



## **KSEB RESERVOIR STATISTICS**

|                                               |                                | 25/03/2022,                                                                                | 11.00 AM                                                 |                                   |                                          |  |
|-----------------------------------------------|--------------------------------|--------------------------------------------------------------------------------------------|----------------------------------------------------------|-----------------------------------|------------------------------------------|--|
|                                               | Daily Wate                     | Levels Details of Main Power Ge