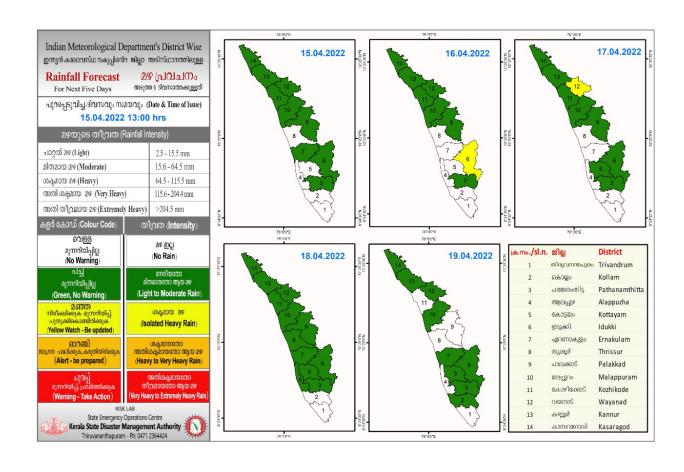

## **RAINFALL**



## **KSEB RESERVOIR STATISTICS**

| അ                                                    | ലേർട്ട് നിലനിൽക്കുന്ന കേരളത്ത                                                        | രിലെ പ്രധാന അണക്കെട്ടുകളിലെ                                                    | ല (KSEB) ദിവസേ                               | നയുള്ള ജലനിരപ്പ് | 'സംബന്ധിച്ചുള്ള വിവരം  |  |  |
|------------------------------------------------------|--------------------------------------------------------------------------------------|--------------------------------------------------------------------------------|----------------------------------------------|------------------|------------------------|--|--|
|                                                      | 15/04/2022, 11.00 AM