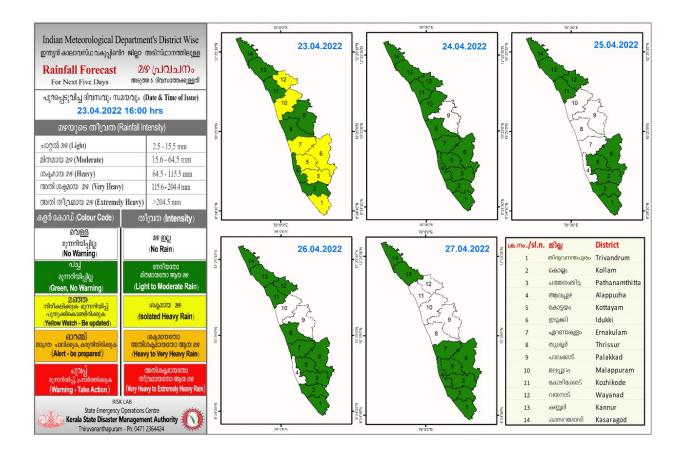

## RAINFALL



## **KSEB RESERVOIR STATISTICS**

| അ             | ലേർട്ട് നിലനിൽക്കുന്ന കേരളര | ത്തിലെ പ്രധാന അണക്കെട്ടുകള                                                            | ളിലെ (KSEB) ദിവസേ                                        | നയുള്ള ജലനിരപ്പ്              | സംബന്ധിച്ചുള്ള വിവരം                     |  |
|---------------|-----------------------------|---------------------------------------------------------------------------------------|----------------------------------------------------------|-------------------------------|------------------------------------------|--|
|               |                             | 23/04/2022                                                                            | 2, 11.00 AM                                              |