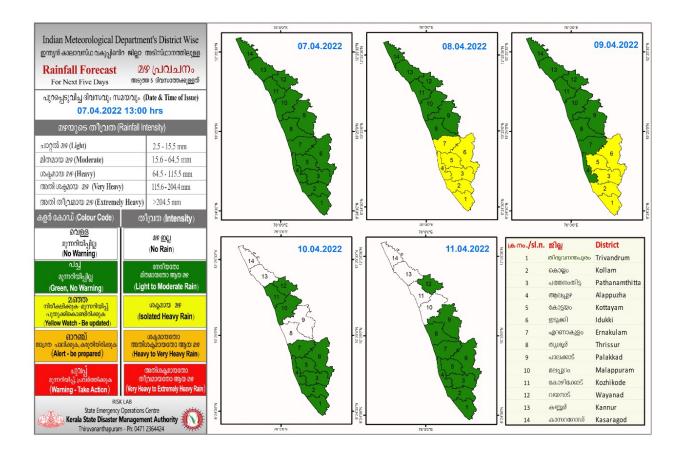

## RAINFALL



## **KSEB RESERVOIR STATISTICS**

|                                                         | അലേർട്ട് നിലനിൽക്കുന്ന കേരളത്ത                                                       | ിലെ പ്രധാന അണക്കെട്ടുകളിലെ                                                                                      | ല (KSEB) ദിവസേ                                           | നയുള്ള ജലനിരപ്പ               | ് സംബന്ധിച്ചുള്ള വിവരം                   |  |  |  |
|---------------------------------------------------------|--------------------------------------------------------------------------------------|-----------------------------------------------------------------------------------------------------------------|----------------------------------------------------------|-------------------------------|---------