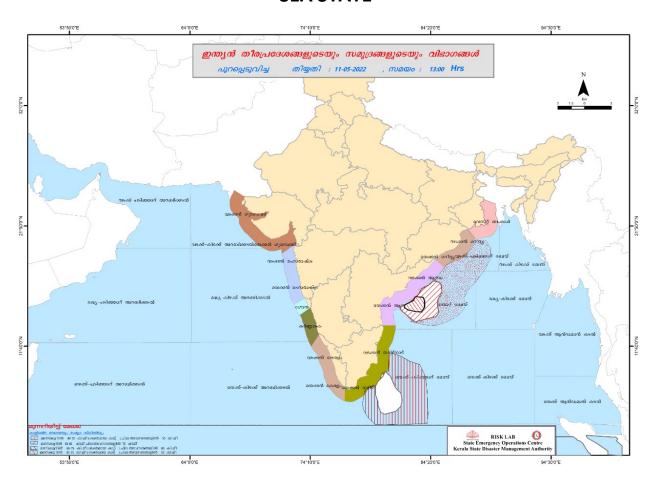

|  |
|     | Blue നീല                | ist Stage of alert ഒന്നാംഘട്ട മുന്നറിയിപ്പ്  |                                                             |                                                                |                                             |  |
|     | Orange ഓറഞ്ച്           | 2nd Stage of alert രണ്ടാംഘട്ട മുന്നറിയിപ്പ്  |                                                             |                                                                |                                             |  |
|     | Red ചുവപ്പ്             | 3rd Stage of alert മൂന്നാംഘട്ട മുന്നറിയിപ്പ് |                                                             |                                                                |                                             |  |

## **SEA STATE**