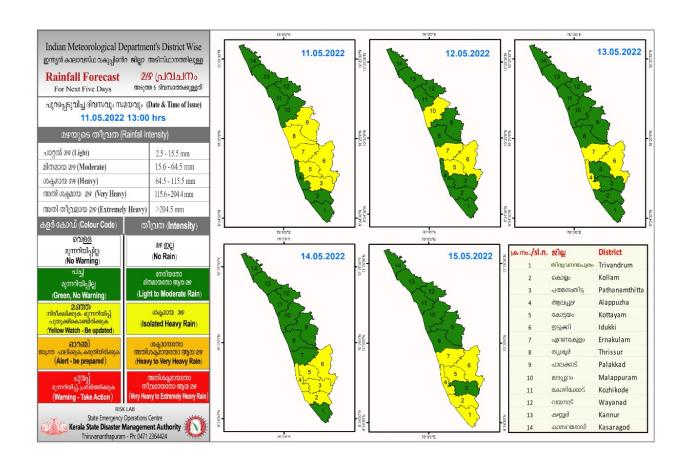

### **RAINFALL**



## **KSEB RESERVOIR STATISTICS**

| അലേ           | <b>ചർട്ട് നിലനിൽക്കുന്ന കേരളത്തി</b>                                                 | •                                                                                    |                                        | സേനയുള്ള ജലന                  | റിരപ്പ് സംബന്ധിച്ചുള്ള                      |  |  |
|---------------|--------------------------------------------------------------------------------------|--------------------------------------------------------------------------------------|----------------------------------------|-------------------------------|---------------------------------------------|--|--|
|               |                                                                                      | വിവര