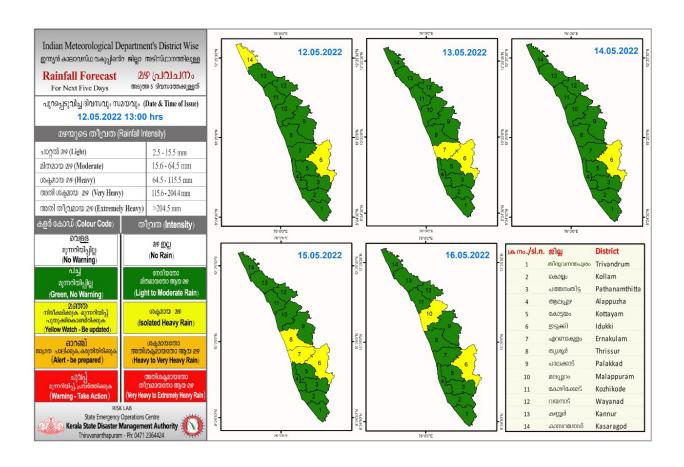

### **RAINFALL**



## **KSEB RESERVOIR STATISTICS**

| അലേർ        | ട്ട് നിലനിൽക്കുന്ന കേരളത്ത                                                                                 | റിലെ പ്രധാന അണക്കെട്ടുക<br>വിവര                                                                                              |                                        | uസേനയുള്ള ജലന്                | ിരപ്പ് സംബന്ധിച്ചുള്ള                       |  |  |
|-------------|------------------------------------------------------------------------------------------------------------|------------------------------------------------------------------------------------------------------------------------------|----------------------------------------|-------------------------------|---------------------------------------------|--|--|
|