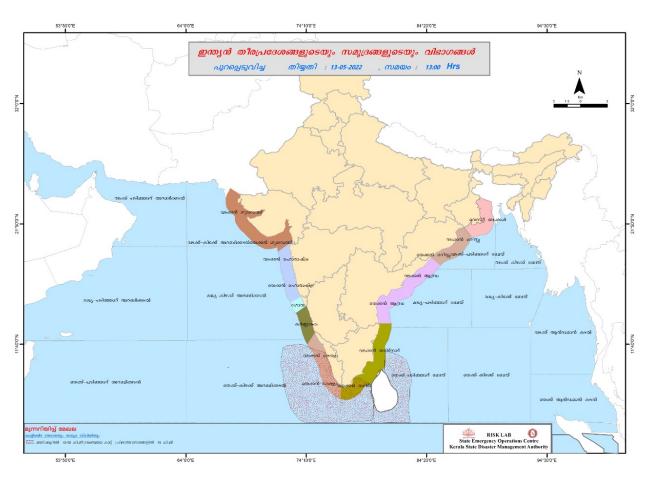

|                                                                |                                             |
|                                             | Orange ഓറഞ്ച്                                       | 2nd Stage of alert രണ്ടാംഘട്ട മുന്നറിയിപ്പ് |                                                             |                                                                |                                             |
| Red ച്ചവപ്പ് 3rd Stage of alert <b>മു</b> ന |                                                     |                                             |                                                             | ഘട്ട മുന്നറിയിപ്പ്                                             |                                             |

# **SEA STATE**