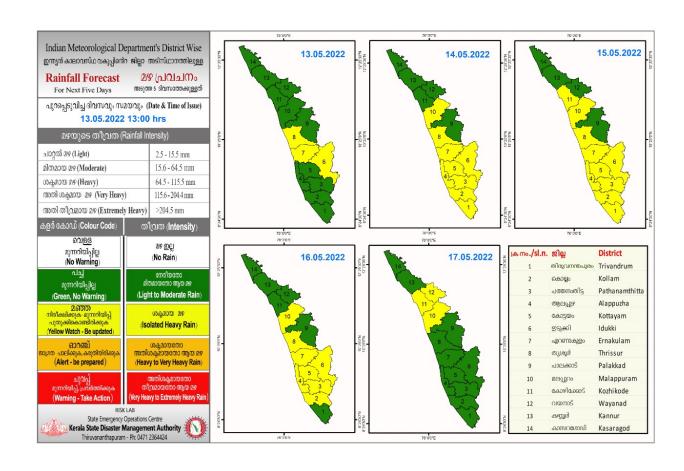

### **RAINFALL**



## **KSEB RESERVOIR STATISTICS**

| അലേർ                                                      | ർട്ട് നിലനിൽക്കുന്ന കേരളത്തി                                                         | ിലെ പ്രധാന അണക്കെട്ടുക                                                                                                     | ളിലെ (KSEB) ദിവ                        | സേനയുള്ള ജലന                  | റിരപ്പ് സംബന്ധിച്ചുള്ള                      |  |  |  |
|-----------------------------------------------------------|--------------------------------------------------------------------------------------|----------------------------------------------------------------------------------------------------------------------------|----------------------------------------|-------------------------------|----------------