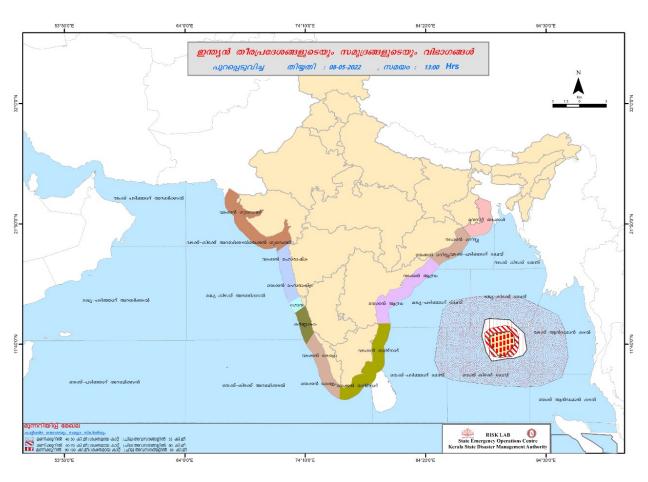

|                                                             |                                                                |                                             |  |  |  |
|     | Orange ഓറഞ്ച്                                               | 2nd Stage of alert രണ്ടാംഘട്ട മുന്നറിയിപ്പ്  |                                                             |                                                                |                                             |  |  |  |
|     | Red ചുവപ്പ്                                                 | 3rd Stage of alert മൂന്നാംഘട്ട മുന്നറിയിപ്പ് |                                                             |                                                                |                                             |  |  |  |

# **SEA STATE**