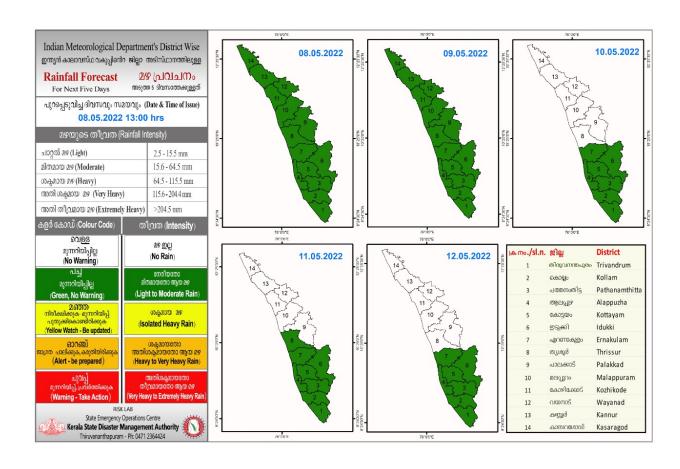

### **RAINFALL**



## **KSEB RESERVOIR STATISTICS**

| അലേർ                                                                                                       | ട്ട് നിലനിൽക്കുന്ന കേരളത്തി | ലെ പ്രധാന അണക്കെട്ടുക<br>വിവര                                                                                          |                                        | സേനയുള്ള ജലന                  | റിരപ്പ് സംബന്ധിച്ചു <del>ള്ള</del>          |  |
|------------------------------------------------------------------------------------------------------------|-----------------------------|------------------------------------------------------------------------------------------------------------------------|----------------------------------------|-------------------------------|---------------------------------------------|