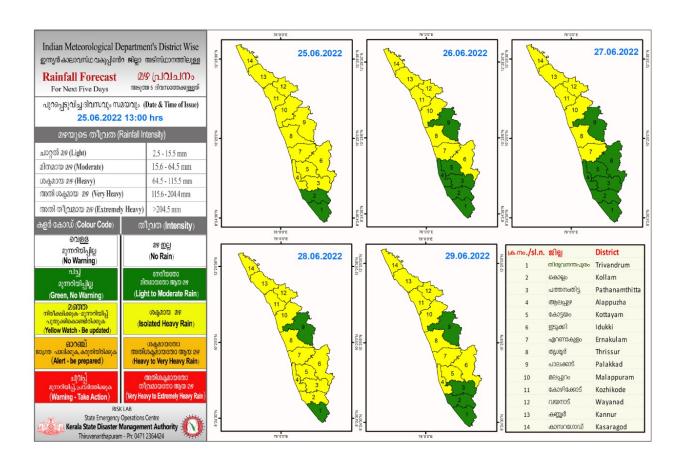

#### **RAINFALL**



# **KSEB RESERVOIR STATISTICS**

| അലേർട്ട് നിലനിൽക്കുന്ന കേരളത്തിലെ പ്രധാന അണക്കെട്ടുകളിലെ (KSEB) ദിവസേനയുള്ള ജലനിരപ്പ് സംബന്ധിച്ചുള്ള വിവരം |
|------------------------------------------------------------------------------------------------------------|
| 25/06/2022, 11.00 AM                                                                                       |
|                                                                                                            |

Daily Water Levels Details of Main Power Generation Dams with Alert (KSEB) in Kerala

| No.         | Reservoir<br>അണക്കെട്ട്        | District<br>ജില്ല                                                                                                            | നിലവിലെ<br>ജലനിരപ്പ്<br>Water Level as<br>on date (m/ft) |