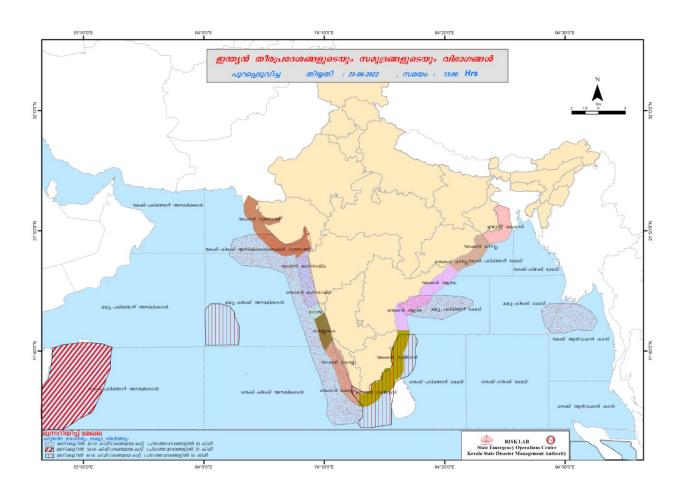

ംഘട്ട മുന്നറിയിപ്പ്        |                                                                                 |                                                                |                                             |
|     | Orange ഓറഞ്ച്           | 2nd Stage of alert രണ്ടാംഘട്ട മുന്നറിയിപ്പ്        |                                                                                 |                                                                |                                             |
|     | Red ച്ചവപ്പ്            | 3rd Stage of alert മൂന്നാംഘട്ട മുന്നറിയിപ്പ്       |                                                                                 |                                                                |                                             |

# **SEA STATE**