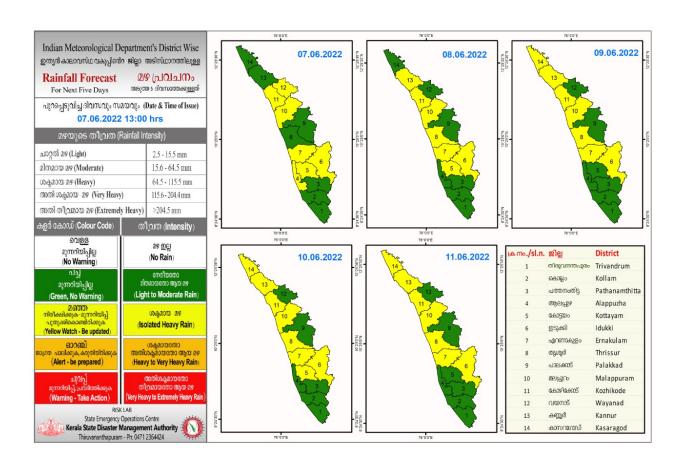

## **RAINFALL**



## **KSEB RESERVOIR STATISTICS**

|                                                                           | കേരളത്തിലെ പ്രധാന അണക്കെ          | െട്ടുകളിലെ (KSEB) ദിവസേനയുള്ള ജല            | നിരപ്പ് സംബന്ധി                                                  | ച്ചുള്ള വിവരം       |                                             |  |  |  |
|---------------------------------------------------------------------------|-----------------------------------|---------------------------------------------|------------------------------------------------------------------|---------------------|---------------------------------------------|--|--|--|
|                                                                           |                                   | 07/06/2022, 11.00 AM