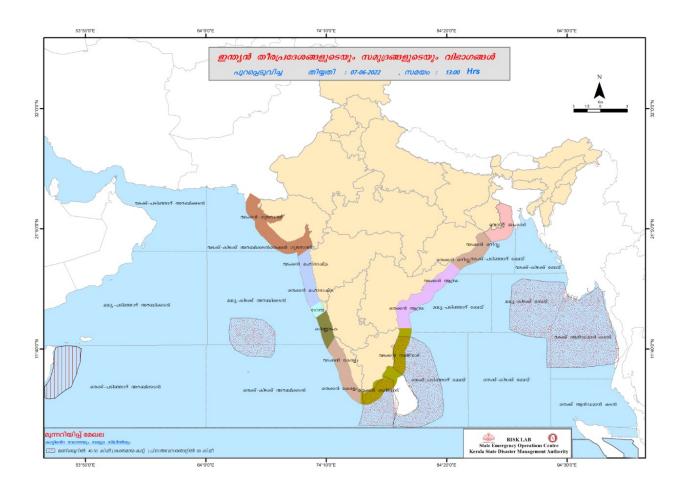

| 1st Stage of alert ഒന്നാംഘട്ട മുന്നറിയിപ്പ്  |                                                             |                                                                |                                             |  |
| Orange ഓറഞ്ച് |                         | 2nd Stage of alert രണ്ടാംഘട്ട മുന്നറിയിപ്പ്  |                                                             |                                                                |                                             |  |
| Red ചുവപ്പ്   |                         | 3rd Stage of alert മൂന്നാംഘട്ട മുന്നറിയിപ്പ് |                                                             |                                                                |                                             |  |

## **SEA STATE**