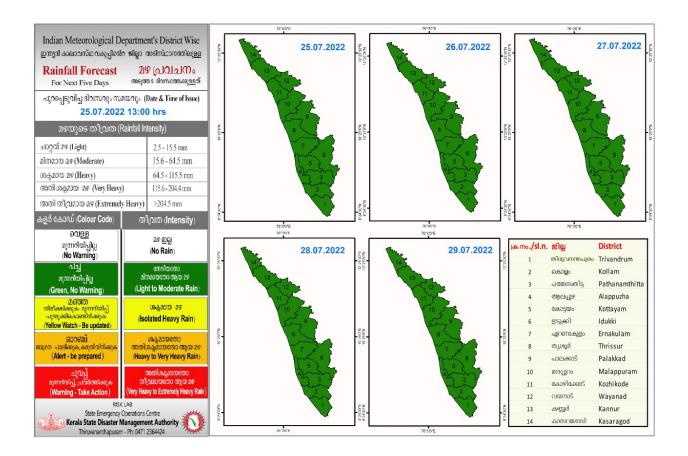

## RAINFALL



## **KSEB RESERVOIR STATISTICS**

| (                                                                                    | അലേർട്ട് നിലനിൽക്കുന്ന കേരളത്തിലെ | । പ്രധാന അണക്കെട്ടുകളിലെ (K<br>25/07/2022, 11.00 / |                                                                                                               | ള്ള ജലനിരപ്പ് സം              | ബന്ധിച്ചുള്ള വിവരം                       |  |  |
|--------------------------------------------------------------------------------------|-----------------------------------|----------------------------------------------------|---------------------------------------------------------------------------------------------------------------|-------------------------------|------------------------------------------|--|--|
| Daily Water Levels D