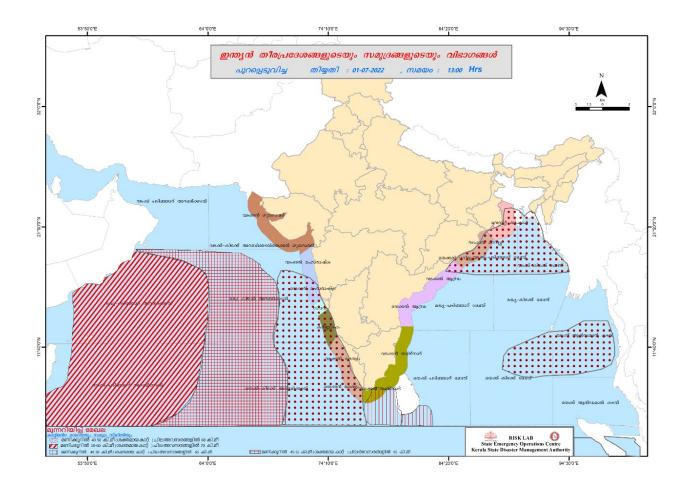

|                     | Colour Co                                              | de     |            | 5    |  |
| No Warnings No Alerts നിലവിൽ മന്നറിയിപ്പകൾ ഇല്ല |                     |                                                        |        |            |      |  |
| Blue നീല                                        |                     | ist Stage of alert ഒന്നാംഘട്ട മുന്നറിയിപ്പ്            |        |            |      |  |
| Orange ഓറഞ്ച്                                   |                     | 2nd Stage of alert രണ്ടാംഘട്ട മുന്നറിയിപ്പ്            |        |            |      |  |
|                                                 | Red ച്ചവപ്പ്        | d ചുവപ്പ് 3rd Stage of alert മൂന്നാംഘട്ട മുന്നറിയിപ്പ് |        |            |      |  |

## **SEA STATE**