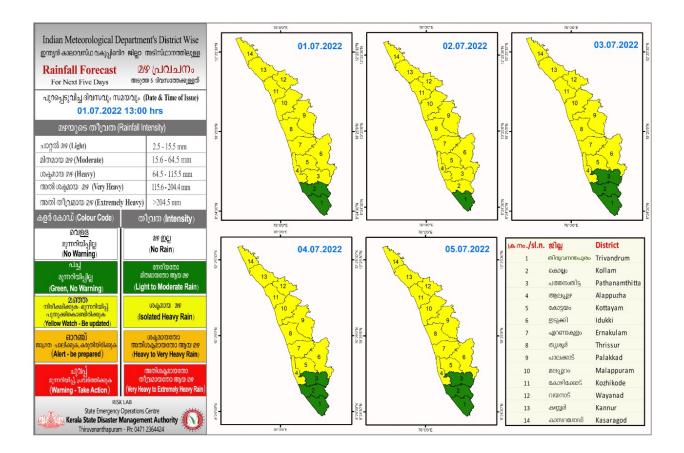

## RAINFALL



## **KSEB RESERVOIR STATISTICS**

| അലേ           | ർട്ട് നിലനിൽക്കന്ന കേരളര |                                                                                  | ട്ടുകളിലെ (KSEB) ദി<br>വരം             | വസേനയുള്ള ജല                  | ലനിരപ്പ് സംബന്ധിച്ചുള്ള                  |  |
|---------------|--------------------------|----------------------------------------------------------------------------------|----------------------------------------|-------------------------------|------------------------------------------|--|
|               |                          | 01/07/2022                                                                       | 2, 11.00 AM                            |                               |                                          |  |
| No.<br>നം.    | Reser