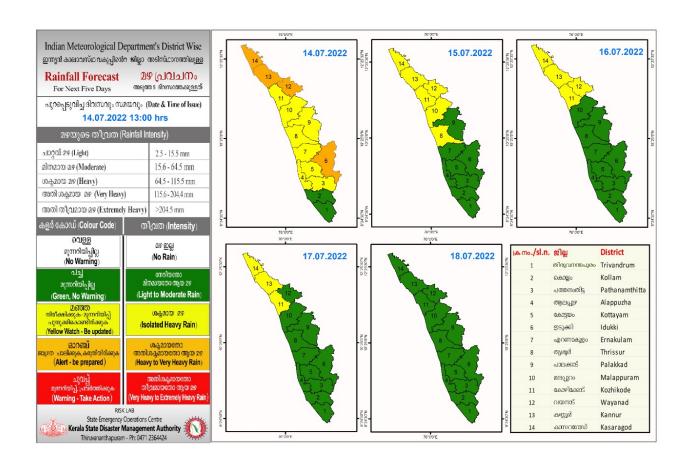

#### **RAINFALL**



### **KSEB RESERVOIR STATISTICS**

| അലേർട്ട് നിലനിൽക്കുന്ന കേരളത്തിലെ പ്രധാന അണക്കെട്ടുകളിലെ (KSEB) | ) ദിവസേനയുള്ള ജലനിരപ്പ് സംബന്ധിച്ചുള്ള വിവരം |
|-----------------------------------------------------------------|----------------------------------------------|
| 14/07/2022, 11.00 AM                                            |                                              |

Daily Water Levels Details of Main Power Generation Dams with Alert (KSEB) in Kerala

| No.                                                                                                                                | Reservoir<br>അണക്കെട്ട്     | District<br>ଛାଣୁ           | നിലവിലെ<br>ജലനിരപ്പ്<br>Water Level as | Colour Code<br>(Todays Alert) | പുറത്ത് വിടുന്ന വെള്ളം<br>Spill (cumecs) |
|--------------------