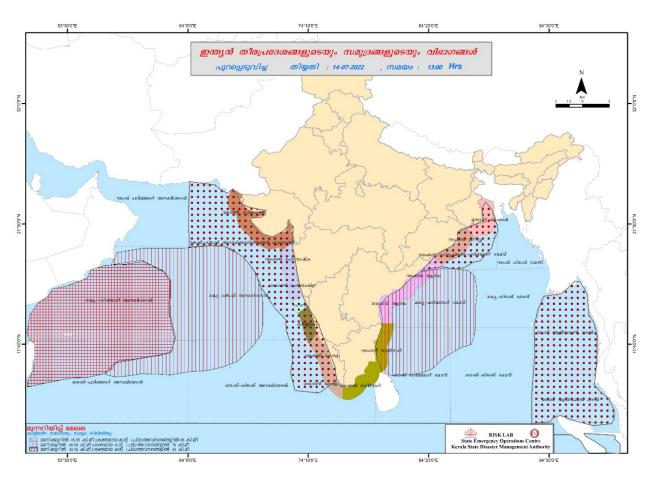

|
|     | Blue നീല 1st Stage of alert ഒന്നാംഘട്ട മുന്നറിയിപ്പ്      |                             |                                                  |                                                                |                                             |
|     | Orange ഓറഞ്ച് 2nd Stage of alert രണ്ടാംഘട്ട മുന്നറിയിപ്പ് |                             |                                                  |                                                                |                                             |
|     | Red ചുവപ്പ് 3rd Stage of alert മൂന്നാംഘട്ട മുന്നറിയിപ്പ്  |                             |                                                  |                                                                |                                             |

# **SEA STATE**