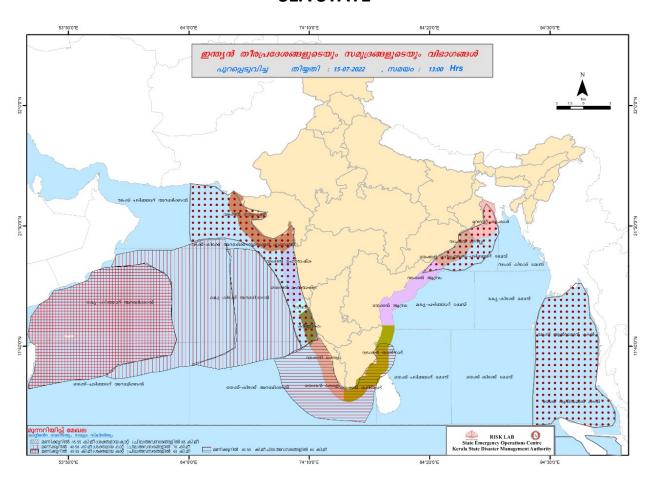

|                                                             |                                                                |                                             |
|     | Orange ഓറഞ്ച്                                             | 2nd Stag                                        | ge of alert രണ്ടാം                                          | ംഘട്ട മുന്നറിയിപ്പ്                                            |                                             |
|     | Red ച്ചവപ്പ് 3rd Stage of alert മൂന്നാംഘട്ട മൂന്നറിയിപ്പ് |                                                 |                                                             |                                                                |                                             |

## **SEA STATE**