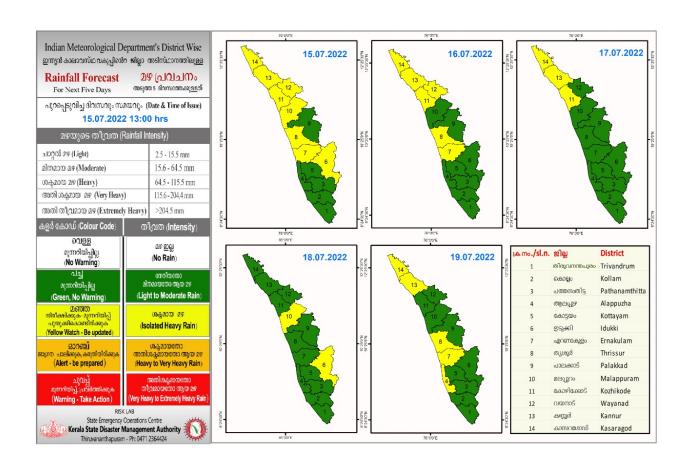

## **RAINFALL**



## **KSEB RESERVOIR STATISTICS**

| Œ                          | അലേർട്ട് നിലനിൽക്കുന്ന കേരളത്തിലെ പ്രധാന അണക്കെട്ടുകളിലെ (KSEB) ദിവസേനയുള്ള ജലനിരപ്പ് സംബന്ധിച്ചുള്ള വിവരം<br>15/07/2022, 11.00 AM<br>Daily Water Levels Details of Main Power Generation Dams with Alert (KSEB) in Kerala |                                                                                |                                        |                               |                                          |  |
|----------------------------|----------------------------------------------------------------------------------------------------------------------------------------------------------------------------------------------------------------------------|-------------------------------------------------------------