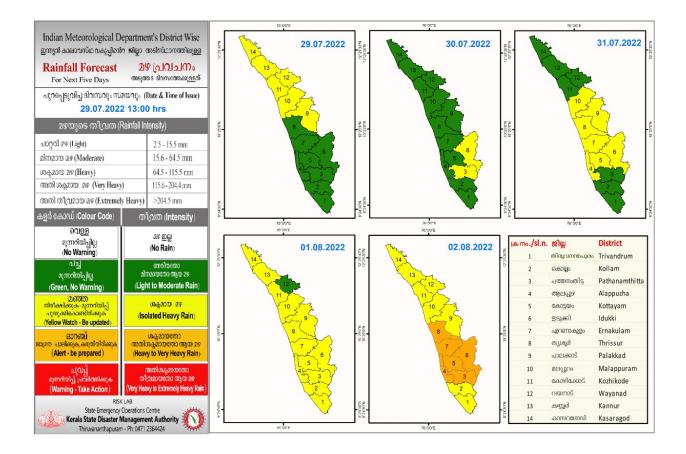

## RAINFALL



## **KSEB RESERVOIR STATISTICS**

| (           | അലേർട്ട് നിലനിൽക്കന്ന കേരളത്തിലെ                                                                                                                           | പ്രധാന അണക്കെട്ടുകളിലെ (K<br>29/07/2022, 11.00 A                                                    |                             | ള്ള ജലനിരപ്പ് സം | ബന്ധിച്ചുള്ള വിവരം                     |  |  |  |
|-------------|------------------------------------------------------------------------------------------------------------------------------------------------------------|-----------------------------------------------------------------------------------------------------|-----------------------------|------------------|----------------------------------------|--|--|--|
| No          |