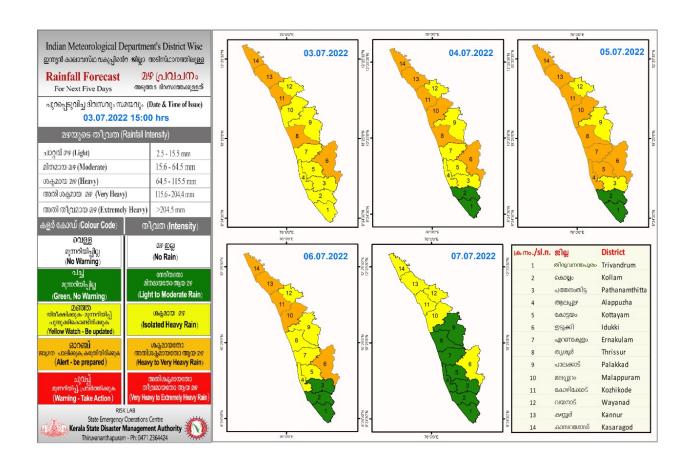

### **RAINFALL**



## **KSEB RESERVOIR STATISTICS**

| അലേ           | അലേർട്ട് നിലനിൽക്കുന്ന കേരളത്തിലെ പ്രധാന അണക്കെട്ടുകളിലെ (KSEB) ദിവസേനയുള്ള ജലനിരപ്പ് സംബന്ധിച്ചുള്ള<br>വിവരം |                                                                                                |                                        |                               |                                          |  |  |
|---------------|---------------------------------------------------------------------------------------------------------------|------------------------------------------------------------------------------------------------|----------------------------------------|-------------------------------|------------------------------------------|--|--|
|               | 03/07/2022, 11.00 AM