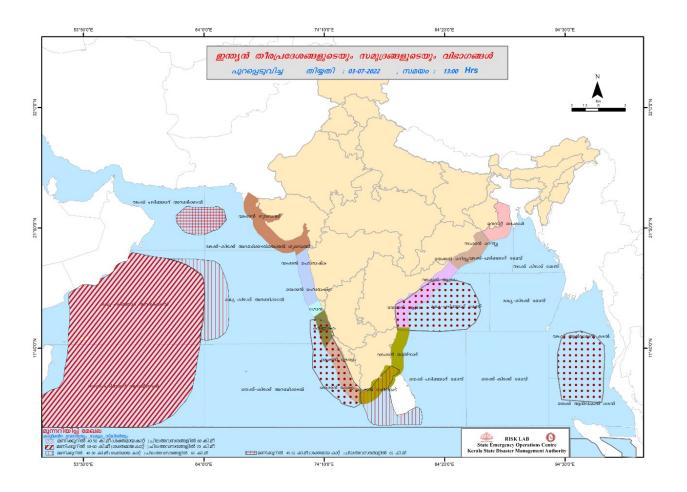

്ട മുന്നറിയിപ്പ്         |                    |                                                             |                                                                |                                             |  |  |
|            | Orange ഓറഞ്ച്                                               |                    |                                                             |                                                                |                                             |  |  |
|            | Red ചുവപ്പ് 3rd Stage of alert മൂന്നാംഘട്ട മുന്നറിയിപ്പ്    |                    |                                                             |                                                                |                                             |  |  |

## **SEA STATE**