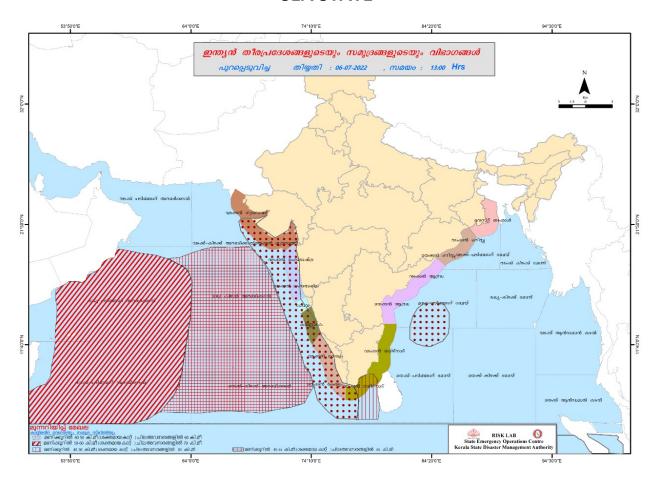

alert ഒന്നാംഘട്ട മുന്നറിയിപ്പ്         |                    |                                                             |                                                                |                                             |  |  |
|     | Orange ഓറഞ്ച്                                               |                    |                                                             |                                                                |                                             |  |  |
|     | Red ചുവപ്പ് 3rd Stage of alert മൂന്നാംഘട്ട മുന്നറിയിപ്പ്    |                    |                                                             |                                                                |                                             |  |  |

## **SEA STATE**