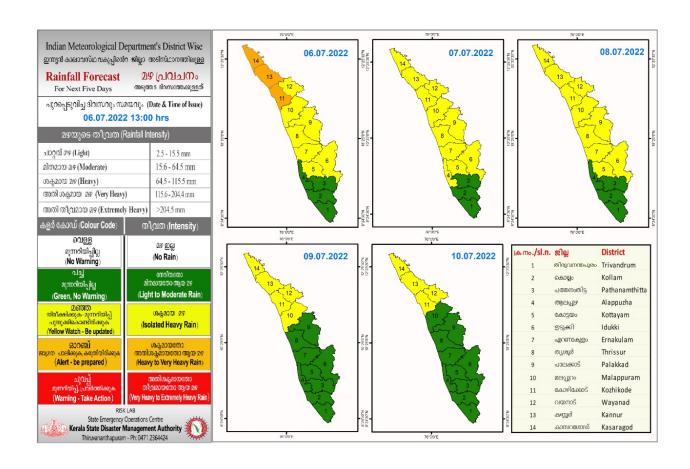

#### **RAINFALL**



## **KSEB RESERVOIR STATISTICS**

| അലേർട്ട് നിലനിൽക്കുന്ന കേരളത്തിലെ പ്രധാന അണക്കെട്ടുകളിലെ (KSEB) ദിവസേനയുള്ള ജലനിരപ്പ് സംബന്ധിച്ചുള്ള വിവരം |
|------------------------------------------------------------------------------------------------------------|
| 06/07/2022, 11.00 AM                                                                                       |

Daily Water Levels Details of Main Power Generation Dams with Alert (KSEB) in Kerala

| No. | Reservoir<br>അണക്കെട്ട്     | District<br>ฒीല                                                                                                              | നിലവിലെ<br>ജലനിരപ്പ്<br>Water Level as | Colour Code<br>(Todays Alert) | പുറത്ത് വിടുന്ന വെള്ളം<br>Spill (cumecs) |  |  |
|-----|-----------------------------|--------------------