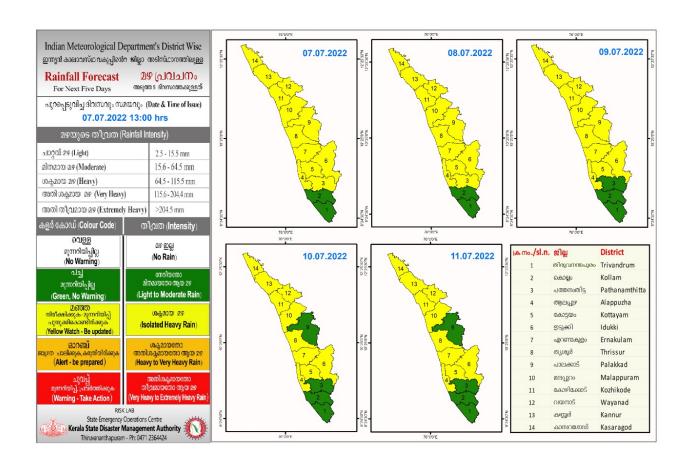

### **RAINFALL**



## **KSEB RESERVOIR STATISTICS**

അലേർട്ട് നിലനിൽക്കുന്ന കേരളത്തിലെ പ്രധാന അണക്കെട്ടുകളിലെ (KSEB) ദിവസേനയുള്ള ജലനിരപ്പ് സംബന്ധിച്ചുള്ള വിവരം 07/07/2022, 11.00 AM

Daily Water Levels Details of Main Power Generation Dams with Alert (KSEB) in Kerala

|                                              | Daily Water Levels D        | etalis of Mail Fower delic                                                                                                   | Tadon bans man                         | more (NOLD) in N              | Cruiu                                    |  |
|----------------------------------------------|-----------------------------|------------------------------------------------------------------------------------------------------------------------------|-------------------