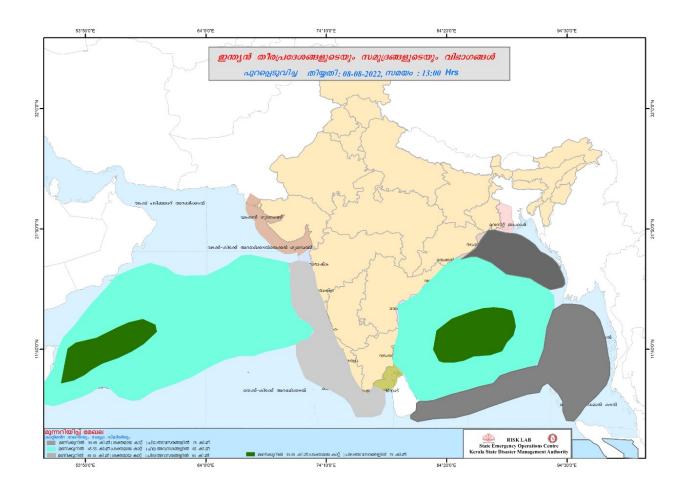

|                                                                |                                             |  |
| Orange ഓറഞ്ച്                                     |                         | 2nd Stage of alert രണ്ടാംഘട്ട മുന്നറിയിപ്പ്         |                                                             |                                                                |                                             |  |
|                                                   | Red ച്ചവപ്പ്            | 3rd Stage of alert മൂന്നാംഘട്ട മുന്നറിയിപ്പ്        |                                                             |                                                                |                                             |  |

# **SEA STATE**