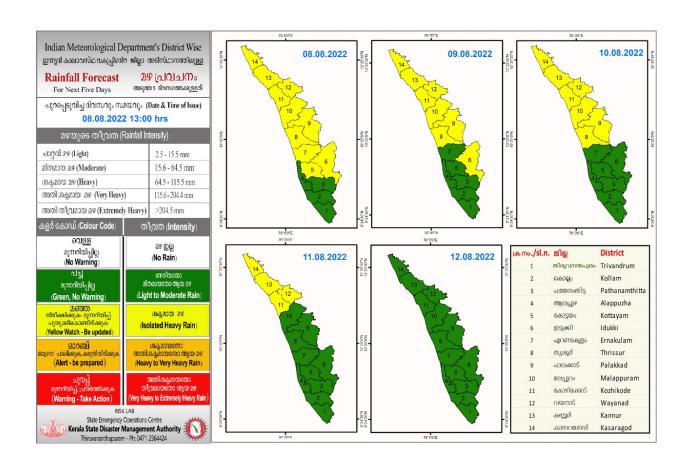

### **RAINFALL**



# **KSEB RESERVOIR STATISTICS**

| അലേർട്ട് നിലനിൽക്കുന്ന കേരളത്തിലെ പ്രധാന അണക്കെട്ടുകളിലെ (KSEB) ദിവസേനയുള്ള ജലനിരപ്പ് സംബന്ധിച്ചുള്ള വിവരം |                                                   |                                              |                                        |                               |                                          |  |  |  |
|------------------------------------------------------------------------------------------------------------|---------------------------------------------------|----------------------------------------------|----------------------------------------|-------------------------------|------------------------------------------|--|--|--|
| 08/08/2022, 11.00 AM  Daily Water Levels Details of Main Power Generation Dams with Alert (KS