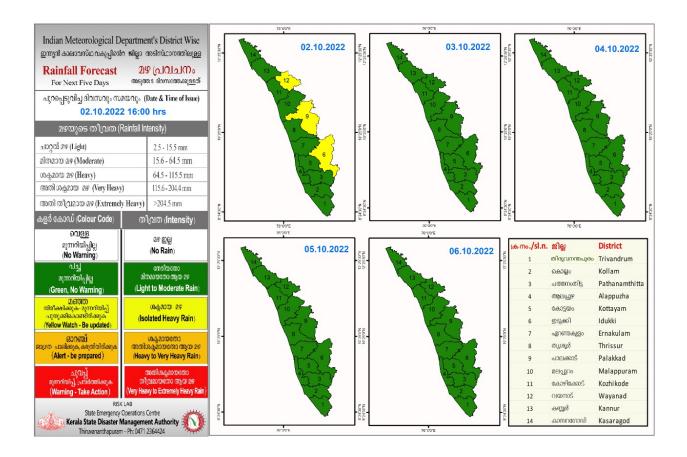

## RAINFALL



## **KSEB RESERVOIR STATISTICS**

| œ          | അലേർട്ട് നിലനിൽക്കുന്ന കേരളത്തിലെ പ്ര | ധ്രാന അണക്കെട്ടുകളിലെ (<br>02/10/2022, 11.00                                                                                 |                                        | ള്ള ജലനിരപ്പ് സ               | ംബന്ധിച്ചുള്ള വിവരം                     |  |
|------------|---------------------------------------|------------------------------------------------------------------------------------------------------------------------------|----------------------------------------|-------------------------------|-----------------------------------------|--|
|            | Daily Water Levels De                 | tails of Main Power Genera