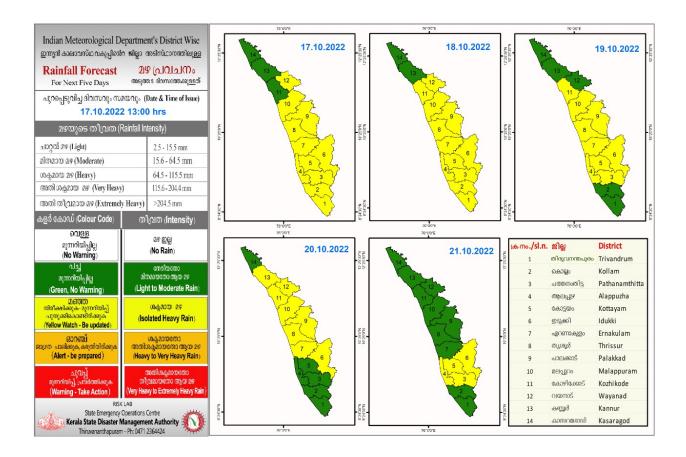

## RAINFALL



## **KSEB RESERVOIR STATISTICS**

| CBR        | ാലേർട്ട് നിലനിൽക്കുന്ന കേരളത്തിലെ | । പ്രധാന അണക്കെട്ടുകളിലെ (<br>17/10/2022, 11.00                                                                              |                                        | ുള്ള ജലനിരപ്പ് സം             | ബന്ധിച്ചുള്ള വിവരം                      |  |
|------------|-----------------------------------|------------------------------------------------------------------------------------------------------------------------------|----------------------------------------|-------------------------------|-----------------------------------------|--|
|            | Daily Water Levels                | Details of Main Power Genera