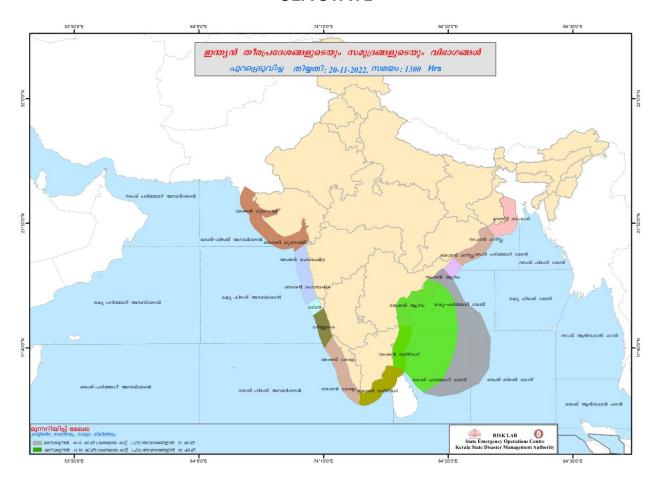

| 1st Stage of alert ഒന്നാംഘട്ട മുന്നറിയിപ്പ്      |                                                          |                                                                |                                             |  |  |  |
|     | Orange ഓറഞ്ച്             | 2nd Stage of alert രണ്ടാംഘട്ട മുന്നറിയിപ്പ്      |                                                          |                                                                |                                             |  |  |  |
|     | Red ചുവപ്പ്               | 3rd Stage of alert മൂന്നാംഘട്ട മുന്നറിയിപ്പ്     |                                                          |                                                                |                                             |  |  |  |

## **SEA STATE**