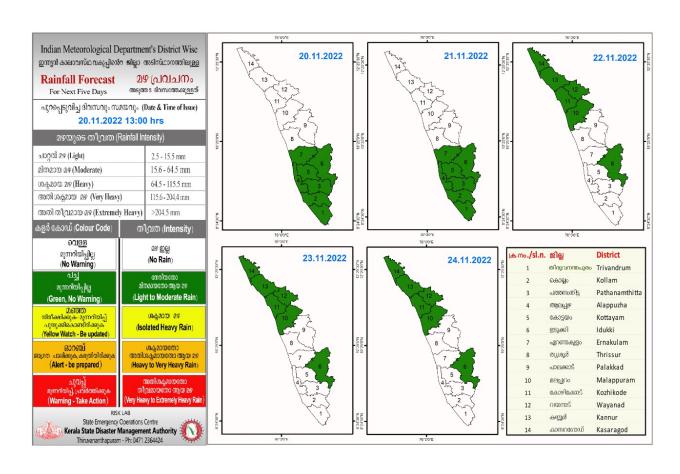

### **RAINFALL**



## **KSEB RESERVOIR STATISTICS**

# അലേർട്ട് നിലനിൽക്കുന്ന കേരളത്തിലെ പ്രധാന അണക്കെട്ടുകളിലെ (KSEB) ദിവസേനയുള്ള ജലനിരപ്പ് സംബന്ധിച്ചുള്ള വിവരം 20/11/2022, 11.00 AM

|               | Daily Water Le           | evels Details of Main Power Ge                                                 | neration Dams with Alert                              | (KSEB) in Kerala              |                                          |  |
|---------------|--------------------------|--------------------------------------------------------------------------------|-------------------------------------------------------|-------------------------------|------------------------------------------|--|
| No.           | Reservoir<br>അണക്കെട്ട്  | District<br>ബില്ല