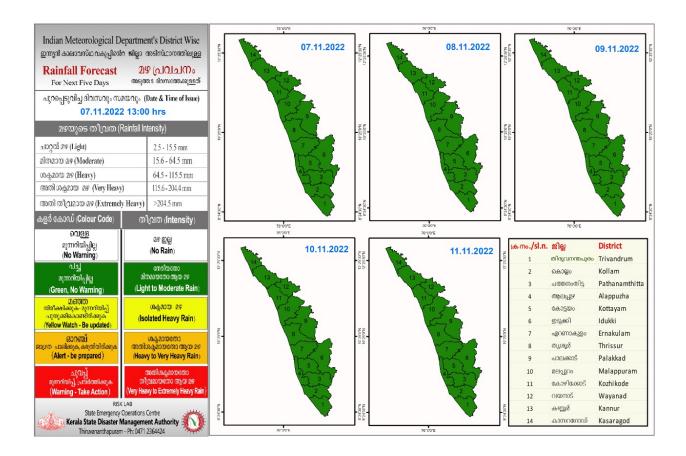

## RAINFALL



## **KSEB RESERVOIR STATISTICS**

| CCI                                                                                                     | രലേർട്ട് നിലനിൽക്കുന്ന കേരളത    | തിലെ പ്രധാന അണക്കെട്ടുകളിം<br>07/11/2022, 1  |                                                       | ള ജലനിരപ്പ് സം                | ബന്ധിച്ചുള്ള വിവരം                       |  |
|---------------------------------------------------------------------------------------------------------|---------------------------------|----------------------------------------------|-------------------------------------------------------|-------------------------------|------------------------------------------|--|
|                                                                                                         | Daily Wate