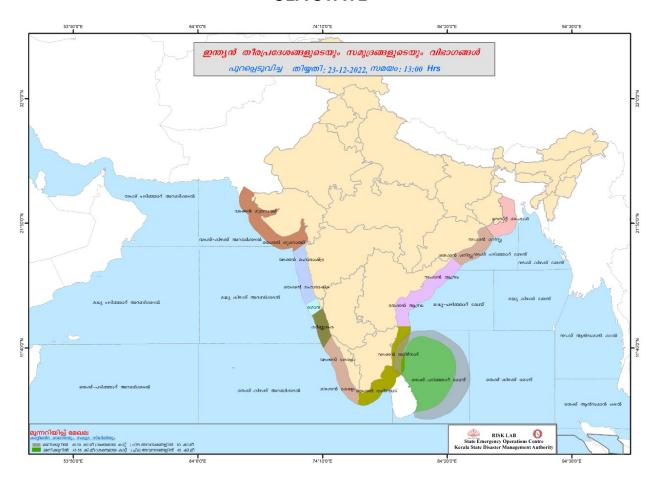

e of alert ഒന്നാംഘട്ട മുന്നറിയിപ്പ്  |                                                       |                                                                |                                             |  |
| Orange ഓറഞ്ച് |                                                  | 2nd Stage of alert രണ്ടാംഘട്ട മുന്നറിയിപ്പ്  |                                                       |                                                                |                                             |  |
|               | Red ചുവപ്പ്                                      | 3rd Stage of alert മൂന്നാംഘട്ട മുന്നറിയിപ്പ് |                                                       |                                                                |                                             |  |

## **SEA STATE**