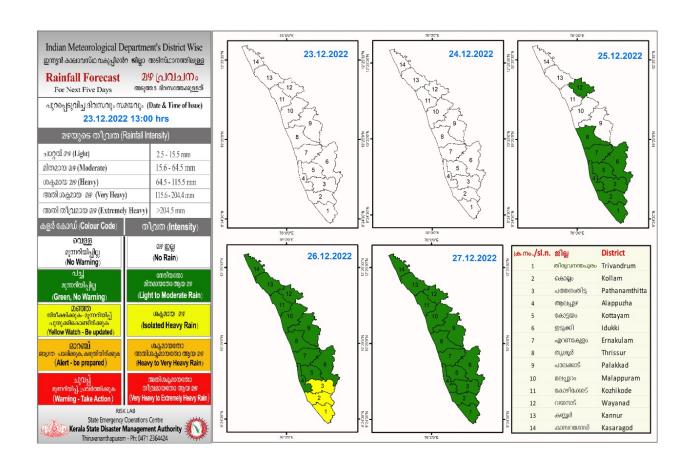

## **RAINFALL**



## **KSEB RESERVOIR STATISTICS**

| രലേർട്ട് നിലനിൽക്കുന്ന കേരളത്ത                                                                                    |                                                                                                                                                                                     |                                                                                                                                 | ള ജലനിരപ്പ് സം