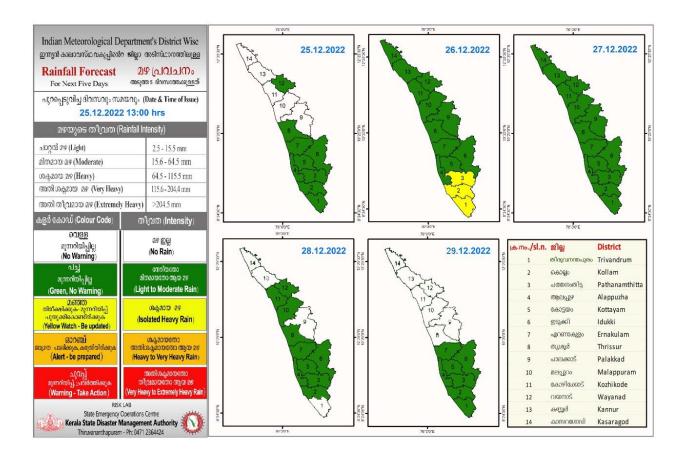

## RAINFALL



## **KSEB RESERVOIR STATISTICS**

| œ          | രലേർട്ട് നിലനിൽക്കുന്ന കേരളത്ത<br>Daily Water Le | തിലെ പ്രധാന അണക്കെട്ടുകളിം<br>25/12/2022,<br>vels Details of Main Power Ge                                                   | 11.00 AM                                    |                               |                                          |  |  |
|------------|--------------------------------------------------|------------------------------------------------------------------------------------------------------------------------------|---------------------------------------------|-------------------------------|------------------------------------------|--|--|
| No.<br>നം. | Reservoir<br>അണക്കെട്ട്                          | District<br>ജില്ല