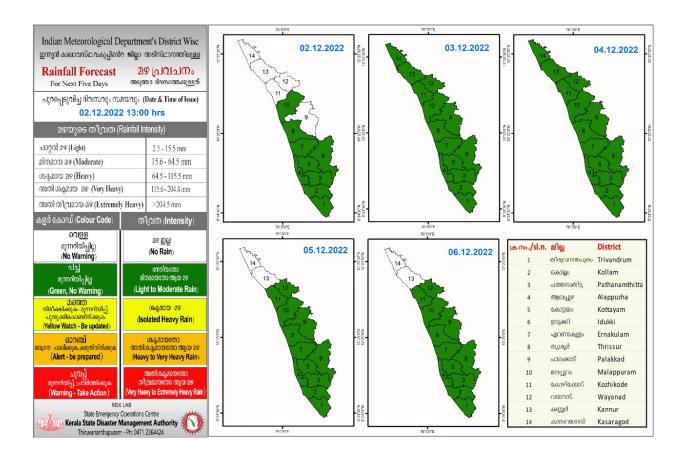

## RAINFALL



## **KSEB RESERVOIR STATISTICS**

| G          | രലേർട്ട് നിലനിൽക്കുന്ന കേരളത | തിലെ പ്രധാന അണക്കെട്ടുകളിം<br>02/12/2022, 1                                                                                  |                                                       | ള ജലനിരപ്പ് സം                | ബന്ധിച്ചുള്ള വിവരം                       |  |  |
|------------|------------------------------|------------------------------------------------------------------------------------------------------------------------------|-------------------------------------------------------|-------------------------------|------------------------------------------|--|--|
|            | Daily Water Le               | evels Details of Main Power Ge