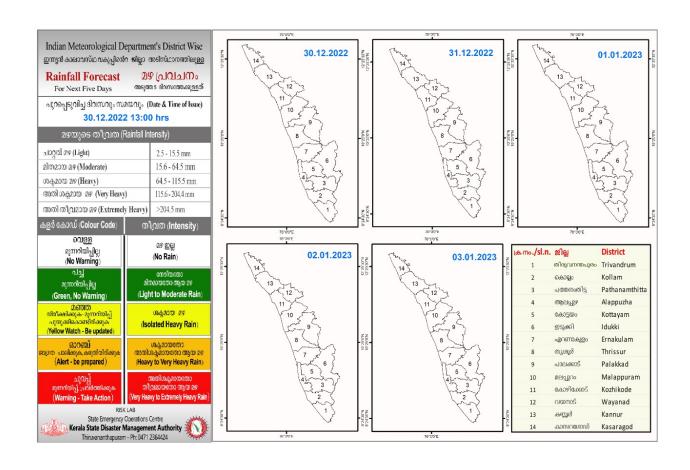

#### **RAINFALL**



## **KSEB RESERVOIR STATISTICS**

| Œ                                                | രലേർട്ട് നിലനിൽക്കുന്ന കേരളത്ത                                                       | •                                                                              |                        | ള ജലനിരപ്പ് സം | ബന്ധിച്ചുള്ള വിവരം     |  |
|--------------------------------------------------|--------------------------------------------------------------------------------------|--------------------------------------------------------------------------------|------------------------|----------------|------------------------|--|
|                                                  | 30/12/2022, 11.00 AM                                                                 |