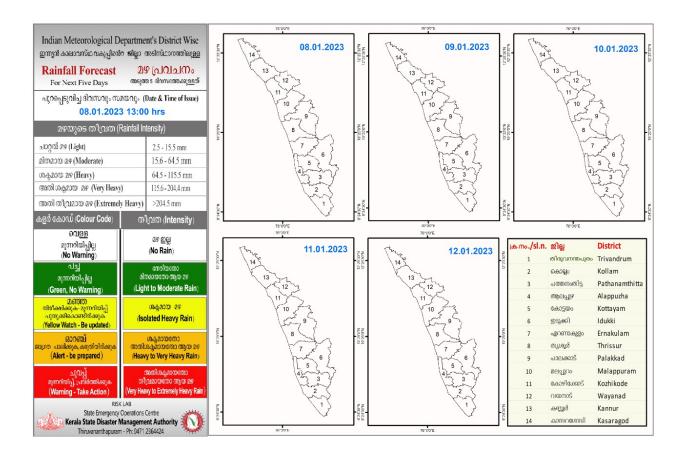

## RAINFALL



## **KSEB RESERVOIR STATISTICS**

| C                           | ലേർട്ട് നിലനിൽക്കുന്ന കേരളത്ത                                                        | റിലെ പ്രധാന അണക്കെട്ടുകളിം<br>08/01/2023, 1                                                    |                                             | ള ജലനിരപ്പ് സം                   | ബന്ധിച്ചുള്ള വിവരം                       |  |  |  |
|-----------------------------|--------------------------------------------------------------------------------------|------------------------------------------------------------------------------------------------|---------------------------------------------|----------------------------------|------------------------------------------|--|--|--|
|                             | Daily Water Levels Details of Main