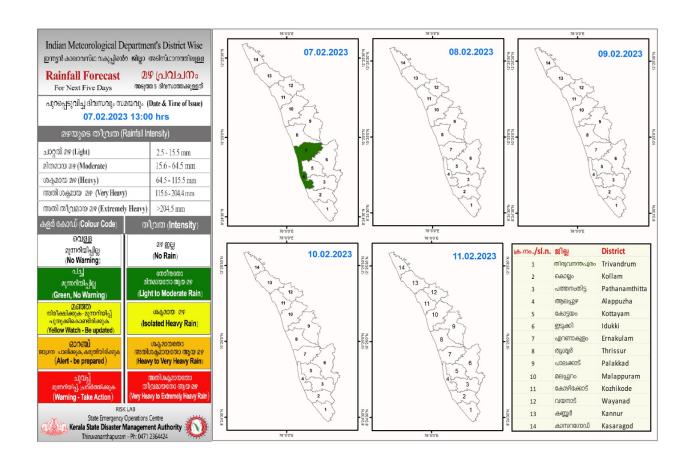

#### **RAINFALL**



## **KSEB RESERVOIR STATISTICS**

| æ                                                                                    | രലേർട്ട് നിലനിൽക്കുന്ന കേരളത | •                                                                              |                        | ള ജലനിരപ്പ് സം | ബന്ധിച്ചുള്ള വിവരം     |  |
|--------------------------------------------------------------------------------------|------------------------------|--------------------------------------------------------------------------------|------------------------|----------------|------------------------|--|
|                                                                                      |                              | 07/02/2023,                                                                    | 11.00 AM