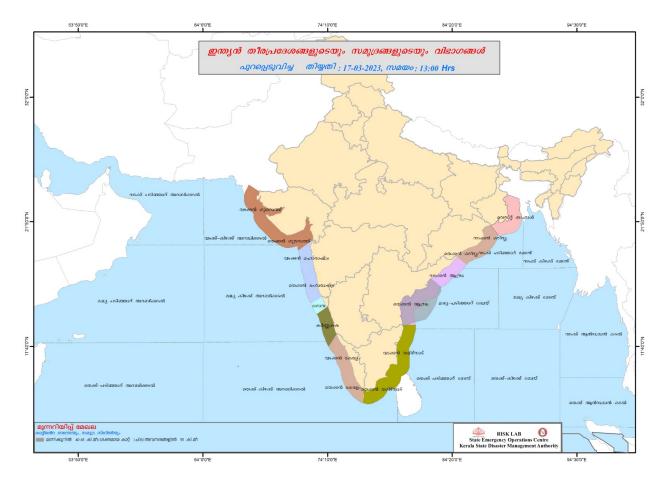

യിപ്പ്       |                                                       |                                                              |                                             |  |
|                                                   | Orange ഓറഞ്ച്           | 2nd Stage of alert രണ്ടാംഘട്ട മുന്നറിയിപ്പ്      |                                                       |                                                              |                                             |  |
|                                                   | Red ച്ചവപ്പ്            | 3rd Stage of alert മന്നാംഘട്ട മുന്നറിയിപ്പ്      |                                                       |                                                              |                                             |  |

## **SEA STATE**