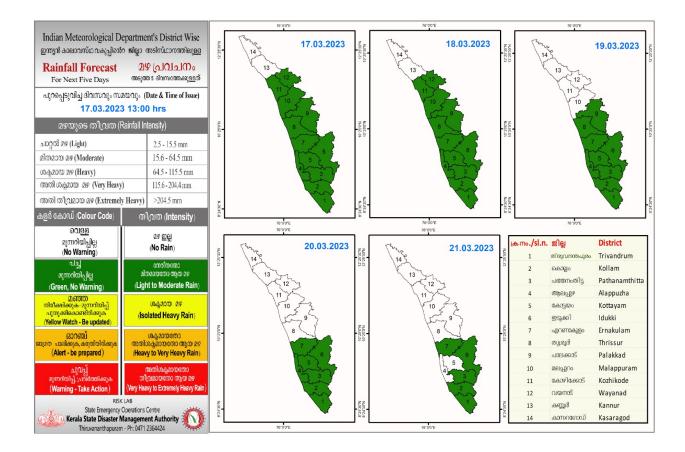

## RAINFALL



## **KSEB RESERVOIR STATISTICS**

| C                                                                                   | <b>ലർട്ട് നിലനിൽ</b> ക്കുന്ന കേരളത |                                            | 0                                                                                                                         | <mark>ഗനയുള്ള ജലനി</mark> ം                 | രപ്പ് സംബന്ധിച്ചുള്ള                     |  |  |
|-------------------------------------------------------------------------------------|------------------------------------|--------------------------------------------|---------------------------------------------------------------------------------------------------------------------------|---------------------------------------------|------------------------------------