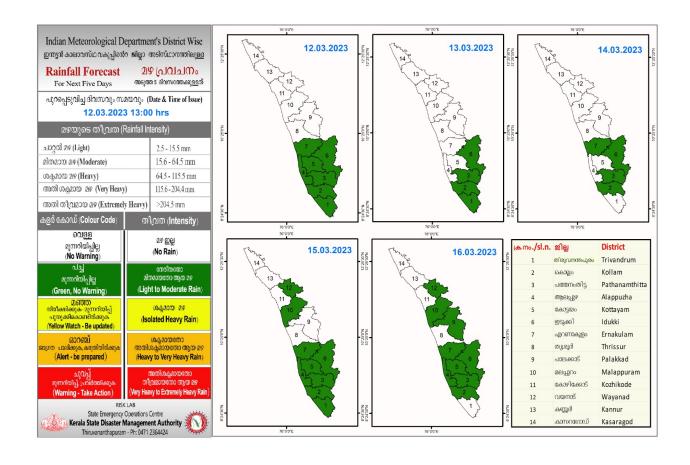

### **RAINFALL**



## **KSEB RESERVOIR STATISTICS**

| æ          | രലർട്ട് നിലനിൽക്കുന്ന കേരളത | തിലെ പ്രധാന അണം                                                                                                                                       | ങ്കട്ടുകളിലെ (KSEB) ദിവനേ                                | vനയുള്ള ജലന <u>ി</u>                        | രപ്പ് സംബന്ധിച്ചുള്ള                     |  |  |
|------------|-----------------------------|-------------------------------------------------------------------------------------------------------------------------------------------------------|----------------------------------------------------------|---------------------------------------------|------------------------------------------|--|--|
|            | വിവരം                       |