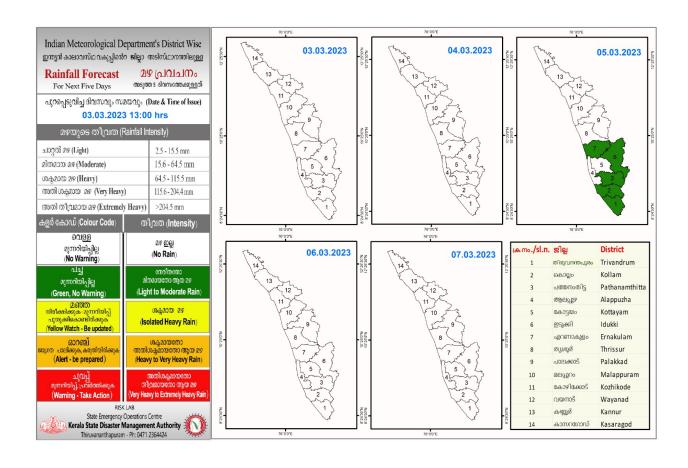

## **RAINFALL**



## **KSEB RESERVOIR STATISTICS**

| അലേർട്ട് നിലനിൽക്കുന്ന കേരളത്തിലെ പ്രധാന അണക്കെട്ടുകളിലെ (KSEB) ദി | ിവസേനയുള്ള ജലനിരപ്പ് സംബന്ധിച്ചുള്ള വിവരം |
|--------------------------------------------------------------------|-------------------------------------------|
| 03/03/2023, 11.00 AM                                               |                                           |

Daily Water Levels Details of Main Power Generation Dams with Alert (KSEB) in Kerala

Yellow - മഞ്ഞ

നിലവിലെ ജലനിരപ്പ്

Dams releasing water today

മുൻകരുതലിന്റെ ഭാഗമായി നിലവിൽ നിയന്ത്രിത അളവിൽ വെള്ളം പുറത്തേക്കൊഴുക്കി വീടുന്ന അണക്കെട്ടുകൾ

| No.                                                  | Reservoir<br>അണക്കെട്ട്                          | District<br>ฒिലू | നിലവിലെ ജലനിരപ്പ്<br>Water Level as on date<br>(m/