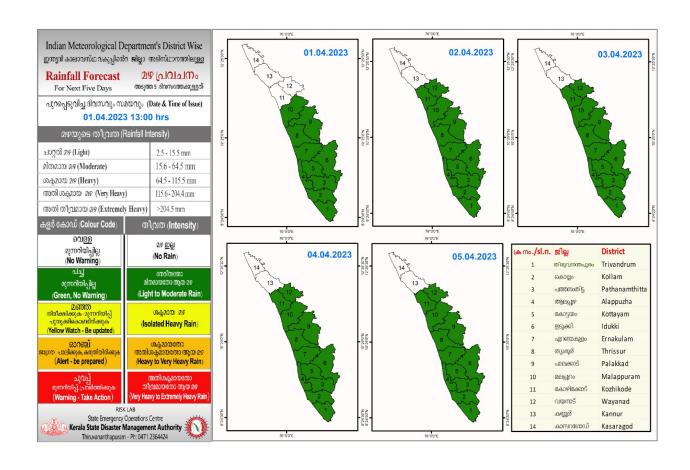

### **RAINFALL**



# **KSEB RESERVOIR STATISTICS**

| അലർട്ട്                                                                                                            | ് നിലനിൽക്കുന്ന കേരളത്തിലെ<br>Daily Water Level | 01/04/                                       | ട്ടുകളിലെ (KSEB) ദിവസേന<br>2023- 11.00 AM<br>Jer Generation Dams with Al |                                             |                                                     |  |  |
|--------------------------------------------------------------------------------------------------------------------|-------------------------------------------------|----------------------------------------------|--------------------------------------------------------------------------|---------------------------------------------|--------------------------------