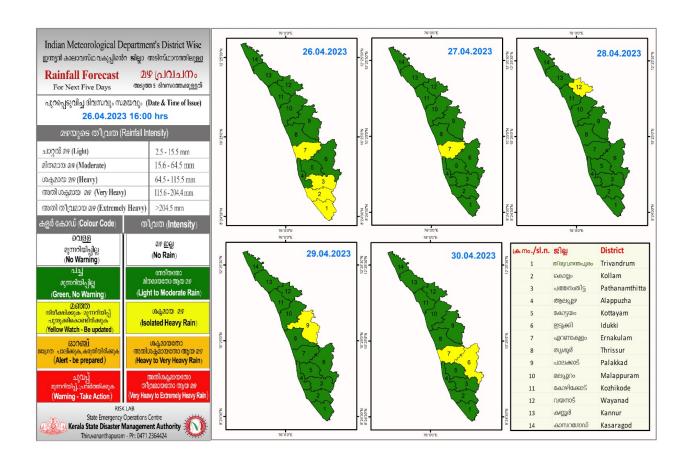

# **RAINFALL**



# **KSEB RESERVOIR STATISTICS**

| അലർട്ട്       | ' നിലനിൽക്കുന്ന കേരളത്തിലെ<br>Daily Water Level | 26/04/2                                                                     | ദ്ദുകളിലെ (KSEB) ദിവസേന<br>2023– 11.00 AM<br>er Generation Dams with Ale |                                             |                                                     |  |  |
|---------------|-------------------------------------------------|-----------------------------------------------------------------------------|--------------------------------------------------------------------------|---------------------------------------------|-----------------------------------------------------|--|--|
| നം.<br>No.    | അണമെട്ട് (Reservoir)                            | ജില്ല (District)