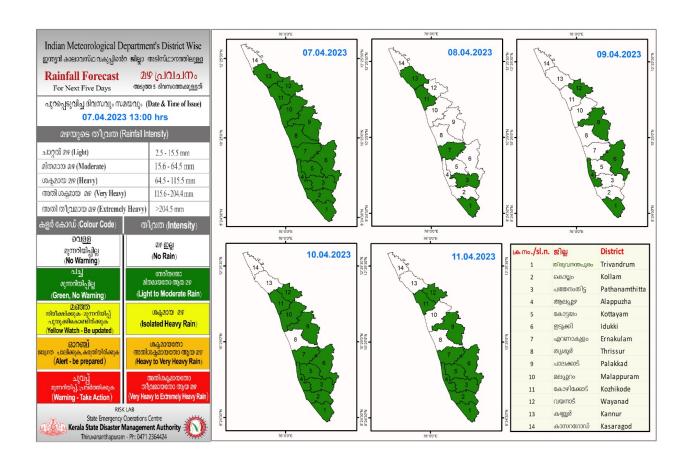

#### **RAINFALL**



# **KSEB RESERVOIR STATISTICS**

| അലർ                                               | ട്ട് നിലനിൽക്കുന്ന കേരളത്തിെ<br>Daily Water Level | 07/04/2                                      | കളിലെ (KSEB) ദിവസേന<br>2023- 11.00 AM<br>er Generation Dams with Ale |                                             | •                                                   |  |
|---------------------------------------------------|---------------------------------------------------|----------------------------------------------|----------------------------------------------------------------------|---------------------------------------------|-----------------------------------------------------|--|
| По.<br>No.                                        | അണമെട്ട് (Reservoir)                              | श्चीश