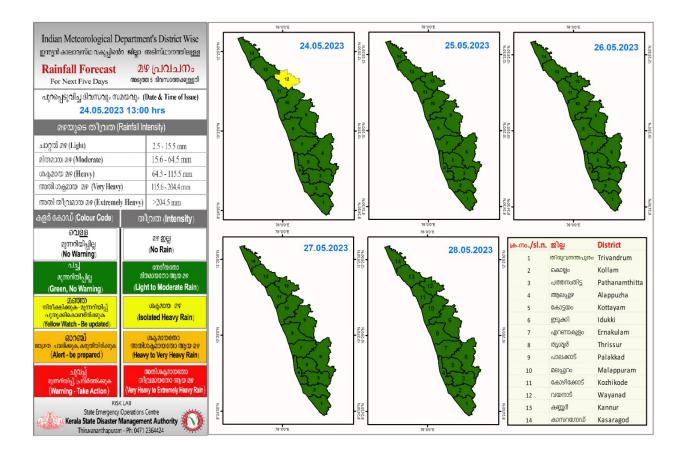

### RAINFALL



### **KSEB RESERVOIR STATISTICS**

| അലർട്ട് നിലനിൽക്കുന്ന കേരളത്തിലെ പ്രധാന അണക്കെട്ടുകളിലെ (KSEB) ദിവസേനയുള്ള ജലനിരപ്പ് സംബന്ധിച്ചുള്ള വിവരം<br>24/05/2023– 11.00 AM<br>Daily Water Level Details of Main Power Generation Dams with Alert (KSEB) – KERALA |                       |                                                                                                                        |         |     |                                                     |  |
|-------------------------------------------------------------------------------------------------------------------------------------------------------------------------------------------------------------------------|-----------------------|----------------------------------------------------------------------------------