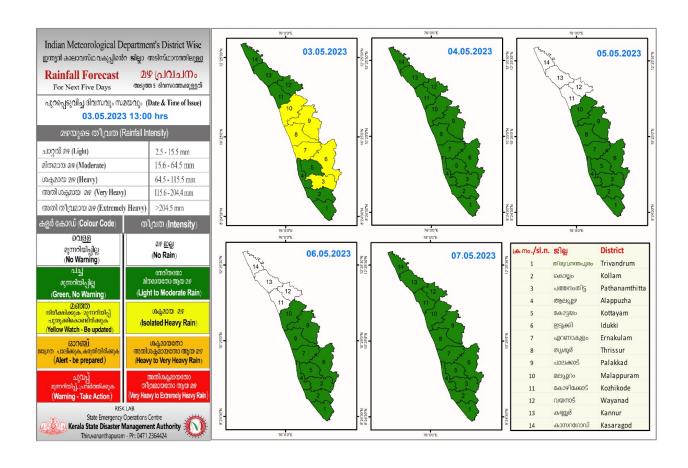

## **RAINFALL**



# **KSEB RESERVOIR STATISTICS**

| അലര്                    | അലർട്ട് നിലനിൽക്കുന്ന കേരളത്തിലെ പ്രധാന അണക്കെട്ടുകളിലെ (KSEB) ദിവസേനയുള്ള ജലനിരപ്പ് സംബന്ധിച്ചുള്ള വിവരം |                                                                             |                                                  |                                             |                                                     |  |
|-------------------------|-----------------------------------------------------------------------------------------------------------|-----------------------------------------------------------------------------|--------------------------------------------------|---------------------------------------------|-----------------------------------------------------|--|
|                         | 0