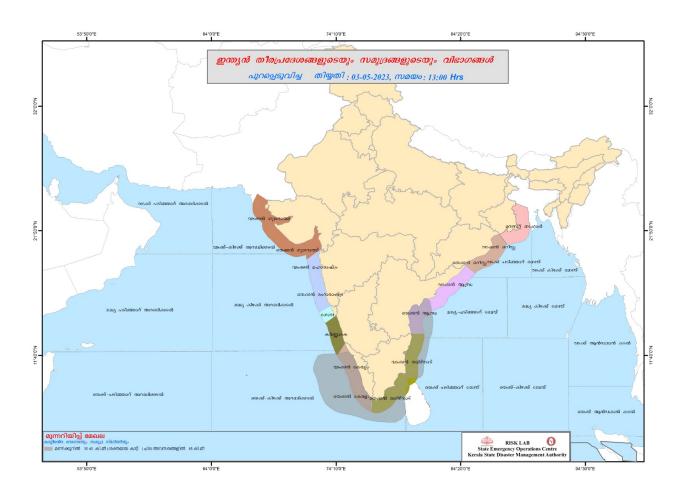

|  |
| Blue നീല |                           | ist Stage of alert ഒന്നാംഘട്ട മുന്നറിയിപ്പ് |                                                        |                                                           |                                             |  |
|          | Orange ഓറഞ്ച്             | 2nd Stage of alert രണ്ടാംഘട്ട മുന്നറിയിപ്പ് |                                                        |                                                           |                                             |  |
|          | Red ച്ചവപ്പ്              | 3rd                                         | 3rd Stage of alert മന്നാംഘട്ട മുന്നറിയിപ്പ്            |                                                           |                                             |  |

## **SEA STATE**