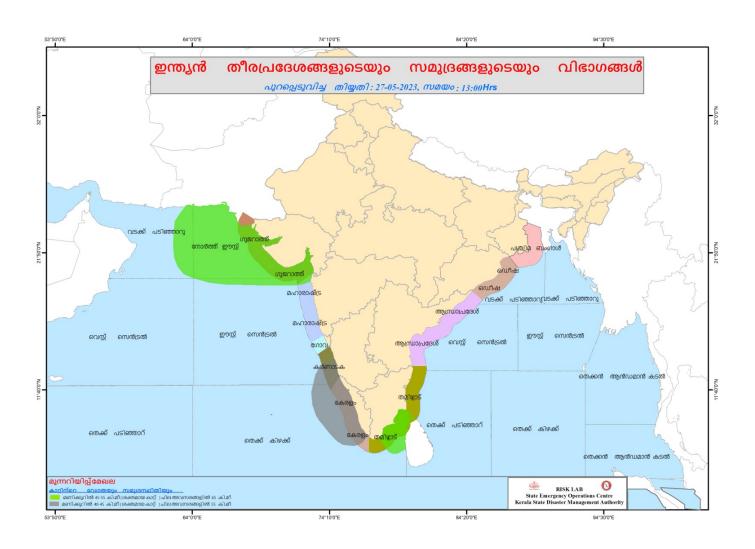

|                                                           |                                             |  |
| Blue നീല 1st Stage of alert ഒന്നാംഘട്ട മുന്നറിയിപ്പ്      |                                                |                                       |                                                        |                                                           |                                             |  |
| Red ച്ചവപ്പ് 3rd Stage of alert മൂന്നാംഘട്ട മുന്നറിയിപ്പ് |                                                |                                       |                                                        |                                                           |                                             |  |

# **SEA STATE**