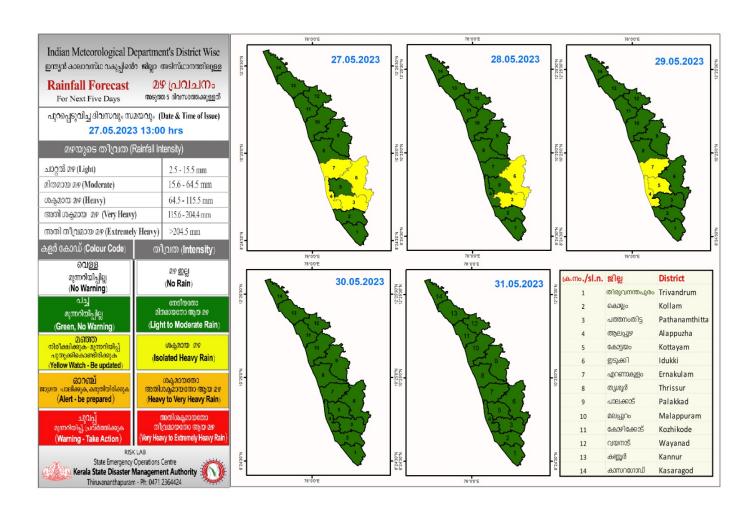

#### **RAINFALL**



# **KSEB RESERVOIR STATISTICS**

| അലർട്ട് നിലനിൽക്കുന്ന കേരളത്തിലെ പ്രധാന അണക്കെട്ടുകളിലെ (KSEB) ദിവസേനയുള്ള ജലനിരപ്പ് സംബന്ധിച്ചുള്ള വിവരം<br>27/05/2023- 11.00 AM<br>Daily Water Level Details of Main Power Generation Dams with Alert (KSEB) - KERALA |                        |                                                                                                           |                                                  |                                             |                                                     |  |
|-------------------------------------------------------------------------------------------------------------------------------------------------------------------------------------------------------------------------|------------------------|--------------