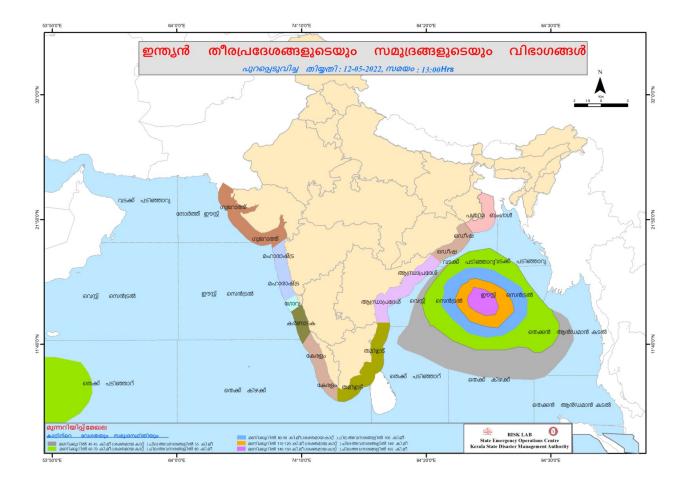

|               | Blue നീല                | 1st                                             | Stage of alert ഒന്നാ                                   | ംഘട്ട മുന്നറിയിപ്പ്                                       |                                             |  |
| Orange ഓറഞ്ച് |                         | 2nd Stage of alert രണ്ടാംഘട്ട മന്നറിയിപ്പ്      |                                                        |                                                           |                                             |  |
|               | Red ച്ചവപ്പ്            | 3rd                                             | Stage of alert grmp                                    | ംഘട്ട മന്നറിയിപ്                                          |                                             |  |

## **SEA STATE**