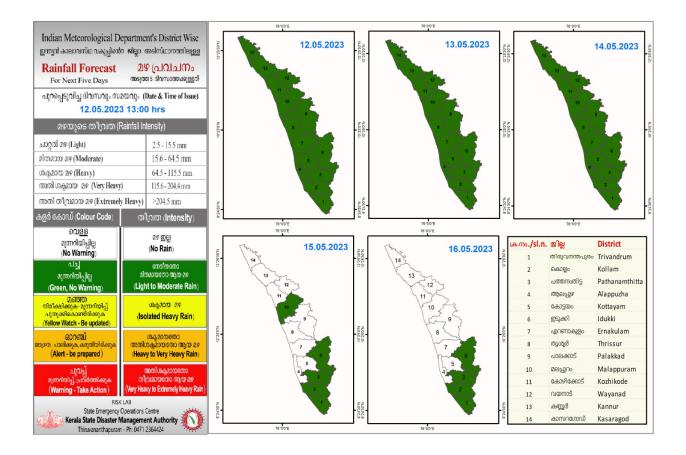

## RAINFALL



## **KSEB RESERVOIR STATISTICS**

| അലർട്ട്       | നിലനിൽക്കുന്ന കേരളത്തിലെ<br>Daily Water Level | 12/05/2                                                                                                                   | ട്ടുകളിലെ (KSEB) ദിവസേന<br>2023– 11.00 AM<br>er Generation Dams with Ak |                                             |                                                     |  |
|---------------|-----------------------------------------------|---------------------------------------------------------------------------------------------------------------------------|-------------------------------------------------------------------------|---------------------------------------------|-----------------------------------------------------|--|
| നം.<br>No.    | അണമ്മെട്ട് (