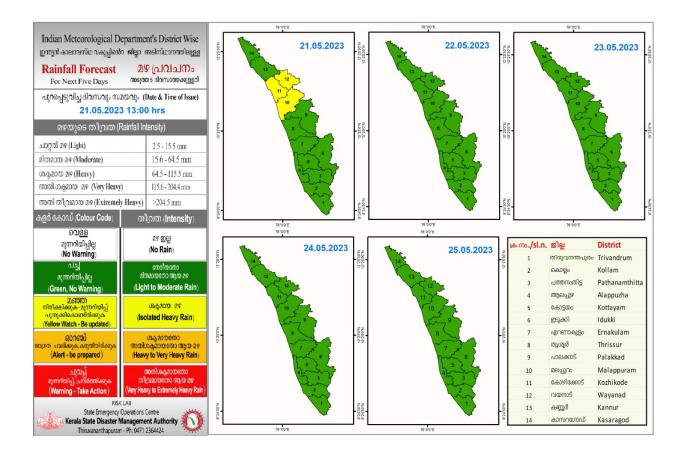

## RAINFALL



## **KSEB RESERVOIR STATISTICS**

| അലർട്ട്                                                                            | ് നിലനിൽക്കുന്ന കേരളത്തിലെ |                                                                                                                          | ട്ടുകളിലെ (KSEB) ദിവസേന<br>2023– 11.00 AM        | യുള്ള ജലനിരപ്പ                              | ്വ് സംബന്ധിച്ചുള്ള വിവരം                            |  |  |
|------------------------------------------------------------------------------------|----------------------------|--------------------------------------------------------------------------------------------------------------------------|--------------------------------------------------|---------------------------------------------|---------------------------------