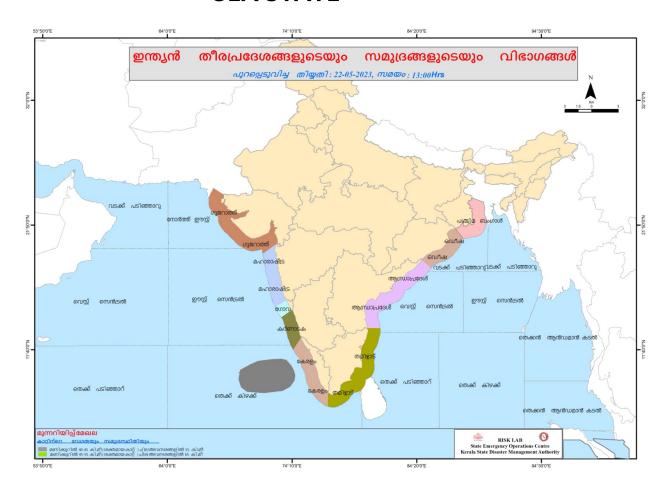

r                                   | Code                                                   |                                                           |                                             |  |
|                     | No Warnings             | No Alerts നിലവിൽ മുന്നറിയിപ്പുകൾ ഇല്ല    |                                                        |                                                           |                                             |  |
|                     | Blue നീല                | ist Stage of alert ഒന്നാംഘട്ട മന്നറിയിപ് |                                                        |                                                           |                                             |  |

3rd Stage of alert മൂന്നാംഘട്ട മുന്നറിയിപ്പ്

Red ച്ചവപ്പ്

# **SEA STATE**