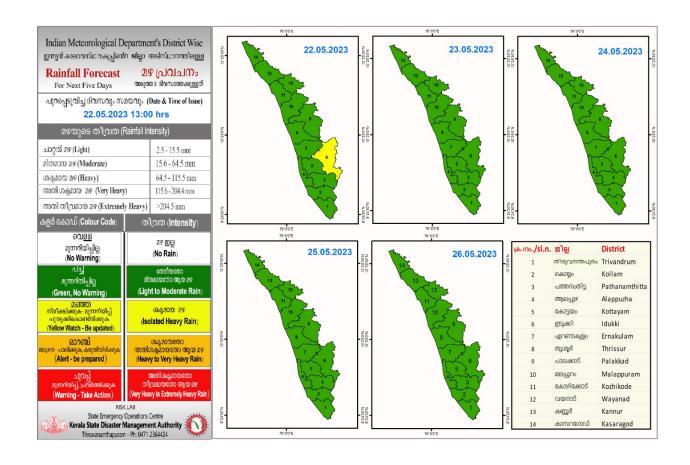

#### **RAINFALL**



# **KSEB RESERVOIR STATISTICS**

| അലർട്ട്       | ് നിലനിൽക്കുന്ന കേരളത്തിലെ                                                         |                                                                             | ട്ടുകളിലെ (KSEB) ദിവസേനം<br>2023– 11.00 AM       | യുള്ള ജലനിരപ്പ                              | ്റ് സംബന്ധിച്ചുള്ള വിവരം                            |  |  |  |
|---------------|------------------------------------------------------------------------------------|-----------------------------------------------------------------------------|--------------------------------------------------|---------------------------------------------|-----------------------------------------------------|--|--|--|
|               | Daily Water Level Details of Main Power Generation Dams with Aler